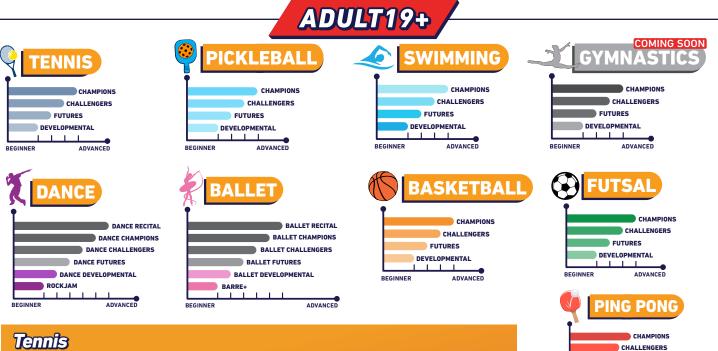

|             |          |             |         |             |              |             |  |
| 21.00                 |             |              |                |             |           |             |        |             |          |             |         |             |              |             |  |
| 22.00                 |             |              |                |             |           |             |        |             |          |             |         |             | •            |             |  |
|                       | INDEX:      | 🗧 Tennis 🛛 🧐 | Pickleball     |             |           |             |        |             |          |             |         |             |              |             |  |

# **NEW PROGRAM CLASSIFICATION & PROGRESSION**



Fun racquet sport with elements of skill, strategy, & athleticism. Burn calories, improve fitness, enjoy friendly competition & have fun!

#### **Pickleball**

Dynamic paddle sport with elements of Tennis, Badminton & Ping pong. Connect with other members & enjoy friendly matches.

#### **Barret**

Unique & dynamic workout with elements of Ballet, Pilates & Strength training! Elevate your fitness routine & have fun!

#### RockJam

High-energy workout with elements of Zumba, PoundFit & Cardio. Tone your muscles & prepare your body for dance leveling program.

# Elite

Termly Competition where teams of equal skill divisions compete against each other.

#### Ballet & Dance Leveling:

| Developmental    | : Introduction level will help to discover your passion and potential.