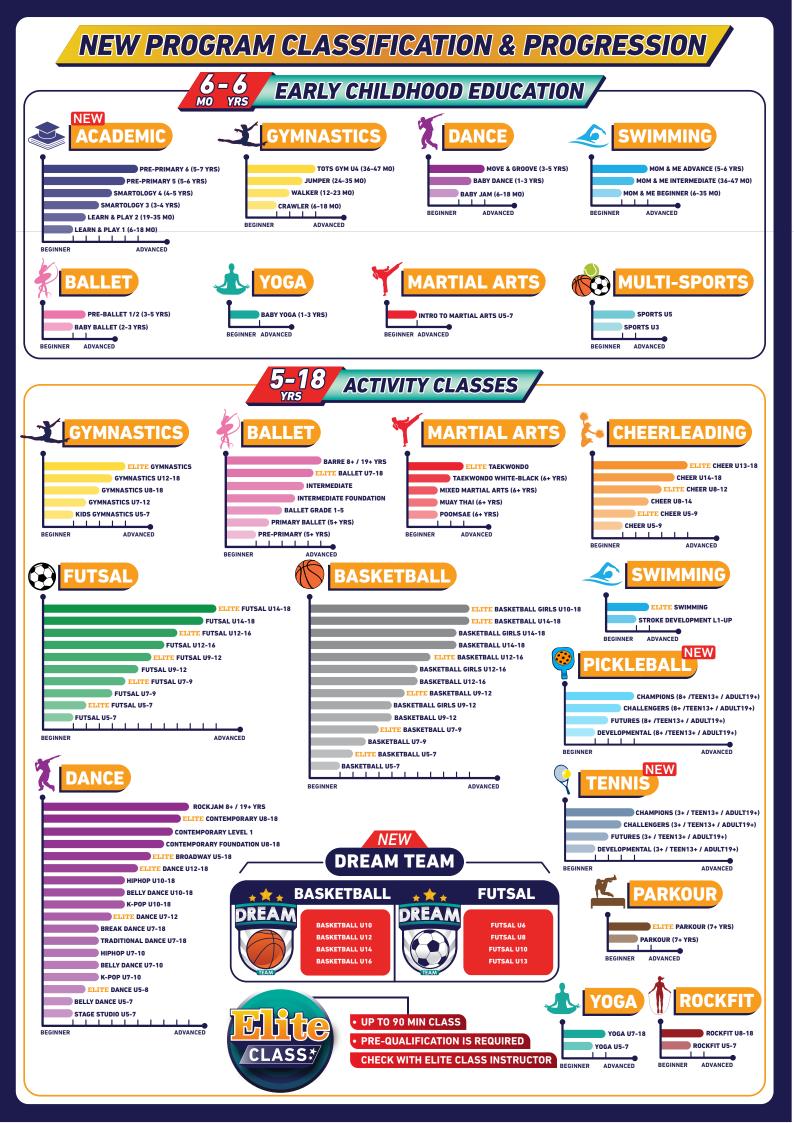

|                                |                   |   |

FOR PRESCHOOL & KINDERGARTEN CLASSES ARE AN ADDITIONAL FEE. PLEASE CONTACT STUDENT ADVISOR!





## AEON MALL BSD +6221 3971 3777

## Fall Term Schedule Jul 22<sup>nd</sup> until Oct 20<sup>th</sup> 2024









# AEON MALL BSD & +6221 3971 3777

## Fall Term Schedule Jul 22<sup>nd</sup> until Oct 20<sup>th</sup> 2024 Adult19+ Only





| Time                  | Monday      |              | Tuesday        |             | Wednesday |             | Thu    | rsday       | Fri      | day         | Satu    | ırday       | Sunday       |             |  |
|-----------------------|-------------|--------------|----------------|-------------|-----------|-------------|--------|-------------|----------|-------------|---------|-------------|--------------|-------------|--|
| Time                  | Studio      | Tennis & PB  | Studio         | Tennis & PB | Studio    | Tennis & PB | Studio | Tennis & PB | Studio   | Tennis & PB | Studio  | Tennis & PB | Studio       | Tennis & PB |  |
| 09.00