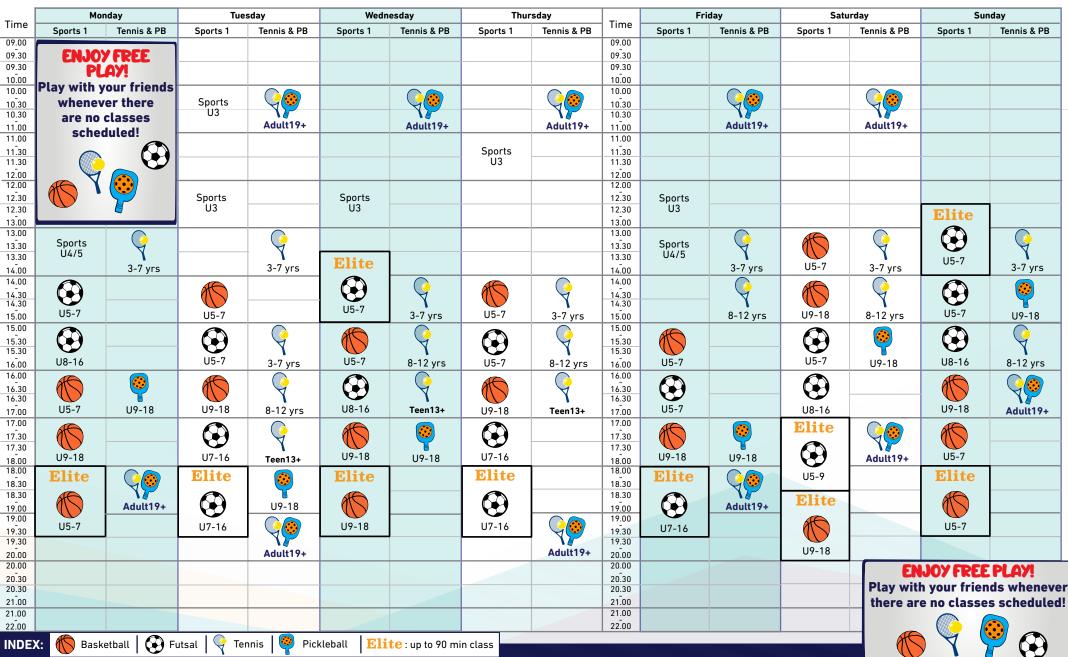

|                                |                   |   |

FOR PRESCHOOL & KINDERGARTEN CLASSES ARE AN ADDITIONAL FEE. PLEASE CONTACT STUDENT ADVISOR!





## AEON MALL BSD +6221 3971 3777

## Fall Term Schedule Jul 22<sup>nd</sup> until Oct 20<sup>th</sup> 2024









# AEON MALL BSD & +6221 3971 3777

## Fall Term Schedule Jul 22<sup>nd</sup> until Oct 20<sup>th</sup> 2024 Adult19+ Only





| Time                  | Monday      |              | Tuesday        |             | Wednesday |             | Thu    | rsday       | Fri      | day         | Satu    | ırday       | Sunday       |             |  |
|-----------------------|-------------|--------------|----------------|-------------|-----------|-------------|--------|-------------|----------|-------------|---------|-------------|--------------|-------------|--|
| Time                  | Studio      | Tennis & PB  | Studio         | Tennis & PB | Studio    | Tennis & PB | Studio | Tennis & PB | Studio   | Tennis & PB | Studio  | Tennis & PB | Studio       | Tennis & PB |  |
| 09.00