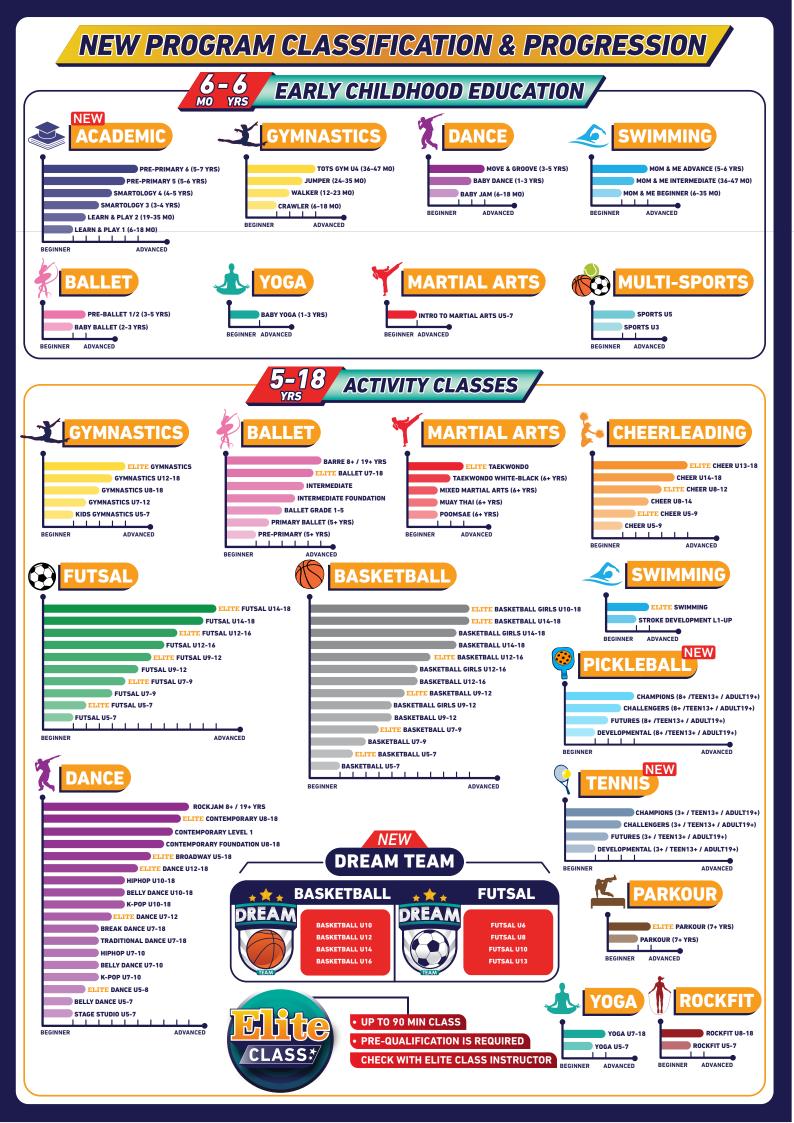

# **NEW PROGRAM CLASSIFICATION & PROGRESSION**

Fun racquet sport with elements of skill, strategy, & athleticism. Burn calories, improve fitness, enjoy friendly competition & have fun!

#### **Pickleball**

Dynamic paddle sport with elements of Tennis, Badminton & Ping pong. Connect with other members & enjoy friendly matches.

#### **Barret**

Unique & dynamic workout with elements of Ballet, Pilates & Strength training! Elevate your fitness routine & have fun!

#### RockJam

High-energy workout with elements of Zumba, PoundFit & Cardio. Tone your muscles & prepare your body for dance leveling program.

# Elite

Termly Competition where teams of equal skill divisions compete against each other.

#### Ballet & Dance Leveling:

| Developmental    | : Introduction level will help to discover your passion and potential.                     |
|------------------|--------------------------------------------------------------------------------------------|
| Futures          | : Learn fundamentals & build a strong foundation.                                          |
| Challengers      | : Elevate your skills, refined techniques & challenge yourself.                            |
| Champions        | : Embark on a journey of artistry, mastering complex choreography & routines.              |
| Recital Adult19+ | : Recital is a celebration of movement, creativity & dedication, where you will share your |
|                  | passion with friends & family.                                                             |

## Sports Team's Divisions: 🧧 📢 🗞 🖉 🌾

Champions: Engage in high-intensity gameplay, strategic maneuvers & advanced techniques.Challengers: Sharpen your skills, explore new tactics & enjoy friendly competitions.Futures: Dive into the game basics, build a strong foundation & be part of developmental team.Developmental: Introduction level will help you ease into the game, discovering your passion and potential.

#### Events& competitions

DEVELOPMENTAL

Introductory Level

FUTURES

DEVELOPMENTAL

nner advanced

**CHAMPIONS** 

FUTURES Beginner Level

Advance Level

CHALLENGERS Intermediate Level

An Annual stage showcase featuring variety of arts performed in front of an audience.