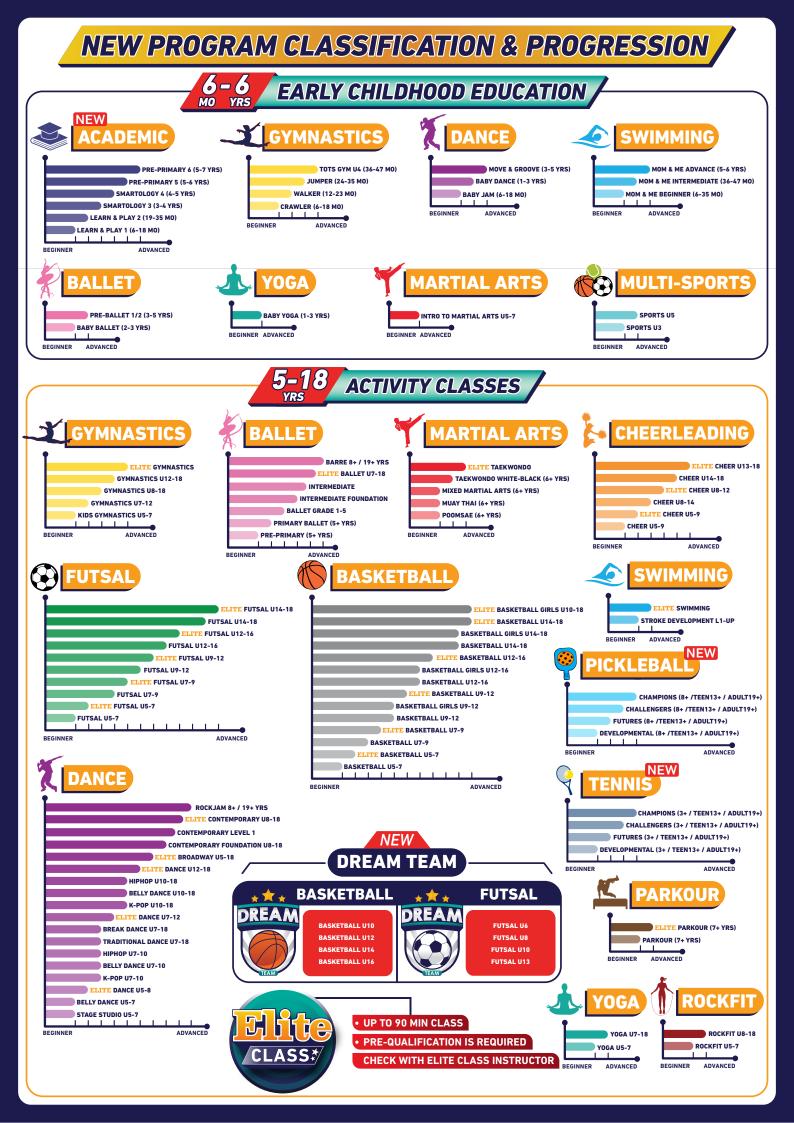

# **NEW PROGRAM CLASSIFICATION & PROGRESSION**

Fun racquet sport with elements of skill, strategy, & athleticism. Burn calories, improve fitness, enjoy friendly competition & have fun!

#### **Pickleball**

Dynamic paddle sport with elements of Tennis, Badminton & Ping pong. Connect with other members & enjoy friendly matches.

#### **Barret**

Unique & dynamic workout with elements of Ballet, Pilates & Strength training! Elevate your fitness routine & have fun!

#### RockJam

High-energy workout with elements of Zumba, PoundFit & Cardio. Tone your muscles & prepare your body for dance leveling program.

# Elite

Termly Competition where teams of equal skill divisions compete against each other.

#### Ballet & Dance Leveling:

| Developmental    | : Introduction level will help to discover your passion and potential.                     |
|------------------|--------------------------------------------------------------------------------------------|
| Futures          | : Learn fundamentals & build a strong foundation.                                          |
| Challengers      | : Elevate your skills, refined techniques & challenge yourself.                            |
| Champions        | : Embark on a journey of artistry, mastering complex choreography & routines.              |
| Recital Adult19+ | : Recital is a celebration of movement, creativity & dedication, where you will share your |
|                  | passion with friends & family.                                                             |

## Sports Team's Divisions: 🧧 📢 🗞 🖉 🌾

Champions: Engage in high-intensity gameplay, strategic maneuvers & advanced techniques.Challengers: Sharpen your skills, explore new tactics & enjoy friendly competitions.Futures: Dive into the game basics, build a strong foundation & be part of developmental team.Developmental: Introduction level will help you ease into the game, discovering your passion and potential.

#### Events& competitions

DEVELOPMENTAL

Introductory Level

FUTURES

DEVELOPMENTAL

nner advanced

**CHAMPIONS** 

FUTURES Beginner Level

Advance Level

CHALLENGERS Intermediate Level

An Annual stage showcase featuring variety of arts performed in front of an audience.