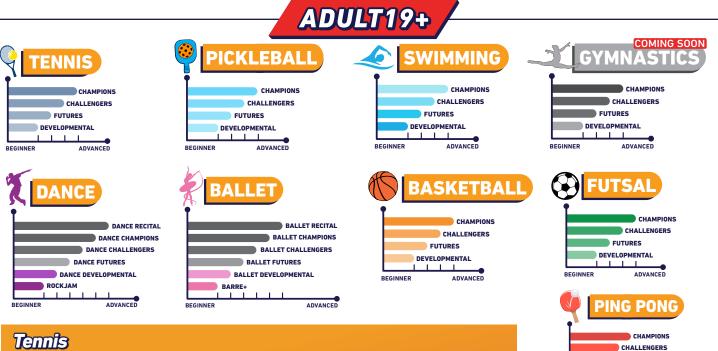

# **NEW PROGRAM CLASSIFICATION & PROGRESSION**

Fun racquet sport with elements of skill, strategy, & athleticism. Burn calories, improve fitness, enjoy friendly competition & have fun!

#### **Pickleball**

Dynamic paddle sport with elements of Tennis, Badminton & Ping pong. Connect with other members & enjoy friendly matches.

#### **Barret**

Unique & dynamic workout with elements of Ballet, Pilates & Strength training! Elevate your fitness routine & have fun!

#### RockJam

High-energy workout with elements of Zumba, PoundFit & Cardio. Tone your muscles & prepare your body for dance leveling program.

# Elite

Termly Competition where teams of equal skill divisions compete against each other.

#### Ballet & Dance Leveling:

| Developmental    | : Introduction level will help to discover your passion and potential.                     |
|------------------|--------------------------------------------------------------------------------------------|
| Futures          | : Learn fundamentals & build a strong foundation.                                          |
| Challengers      | : Elevate your skills, refined techniques & challenge yourself.                            |
| Champions        | : Embark on a journey of artistry, mastering complex choreography & routines.              |
| Recital Adult19+ | : Recital is a celebration of movement, creativity & dedication, where you will share your |
|                  | passion with friends & family.                                                             |

## Sports Team's Divisions: 🧧 📢 🗞 🖉 🌾

Champions: Engage in high-intensity gameplay, strategic maneuvers & advanced techniques.Challengers: Sharpen your skills, explore new tactics & enjoy friendly competitions.Futures: Dive into the game basics, build a strong foundation & be part of developmental team.Developmental: Introduction level will help you ease into the game, discovering your passion and potential.

#### Events& competitions

DEVELOPMENTAL

Introductory Level

FUTURES

DEVELOPMENTAL

nner advanced

**CHAMPIONS** 

FUTURES Beginner Level

Advance Level

CHALLENGERS Intermediate Level

An Annual stage showcase featuring variety of arts performed in front of an audience.