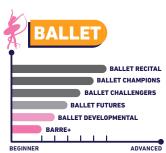

#### **Ballet & Dance Leveling:**

Developmental : Introduction level will help to discover your passion and potential.

: Learn fundamentals & build a strong foundation. **Futures** 

Challengers : Elevate your skills, refined techniques & challenge yourself.

: Embark on a journey of artistry, mastering complex choreography & routines. Champions

Recital Adult19+ : Recital is a celebration of movement, creativity & dedication, where you will share your

passion with friends & family.