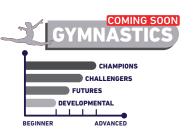

#### Sports Team's Divisions: 💡 🧣 🌀 🕹 🗨 🌱

**Champions** : Engage in high-intensity gameplay, strategic maneuvers & advanced techniques.

Challengers : Sharpen your skills, explore new tactics & enjoy friendly competitions.

: Dive into the game basics, build a strong foundation & be part of developmental team. **Futures** 

: Introduction level will help you ease into the game, discovering your passion and potential. Developmental