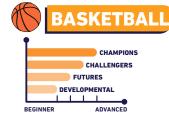

#### Sports Team's Divisions: 💡 🧣 🌀 🕹 🗨 🌱

**Champions** : Engage in high-intensity gameplay, strategic maneuvers & advanced techniques.

Challengers : Sharpen your skills, explore new tactics & enjoy friendly competitions.

: Dive into the game basics, build a strong foundation & be part of developmental team. **Futures** 

: Introduction level will help you ease into the game, discovering your passion and potential. Developmental