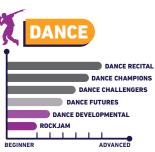

#### **Ballet & Dance Leveling:**

Developmental : Introduction level will help to discover your passion and potential.

: Learn fundamentals & build a strong foundation. **Futures** 

Challengers : Elevate your skills, refined techniques & challenge yourself.

: Embark on a journey of artistry, mastering complex choreography & routines. Champions

Recital Adult19+ : Recital is a celebration of movement, creativity & dedication, where you will share your

passion with friends & family.