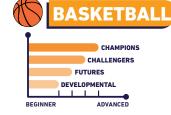

#### Sports Team's Divisions: 💡 🦓 🔞 🕹 🌱

**Champions** : Engage in high-intensity gameplay, strategic maneuvers & advanced techniques.

Challengers : Sharpen your skills, explore new tactics & enjoy friendly competitions.

: Dive into the game basics, build a strong foundation & be part of developmental team. **Futures** 

: Introduction level will help you ease into the game, discovering your passion and potential. Developmental