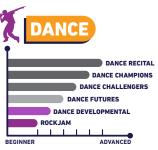

#### RockJam

High-energy workout with elements of Zumba, PoundFit & Cardio. Tone your muscles & prepare your body for dance leveling program.

Events&Competitions:

An Annual stage showcase featuring variety of arts performed in front of an audience

#### **Ballet & Dance Leveling:**

Termly Competition where teams of

egual skill divisions compete against each other.

Developmental : Introduction level will help to discover your passion and potential.

**Futures** : Learn fundamentals & build a strong foundation.

Challengers : Elevate your skills, refined techniques & challenge yourself.

: Embark on a journey of artistry, mastering complex choreography & routines. Champions

Recital Adult19+ : Recital is a celebration of movement, creativity & dedication, where you will share your

passion with friends & family.