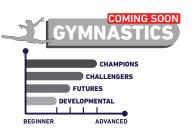

#### Sports Team's Divisions: 💡 🦓 🔞 🕹 🌱

**Champions** : Engage in high-intensity gameplay, strategic maneuvers & advanced techniques.

Challengers : Sharpen your skills, explore new tactics & enjoy friendly competitions.

: Dive into the game basics, build a strong foundation & be part of developmental team. **Futures** 

: Introduction level will help you ease into the game, discovering your passion and potential. Developmental