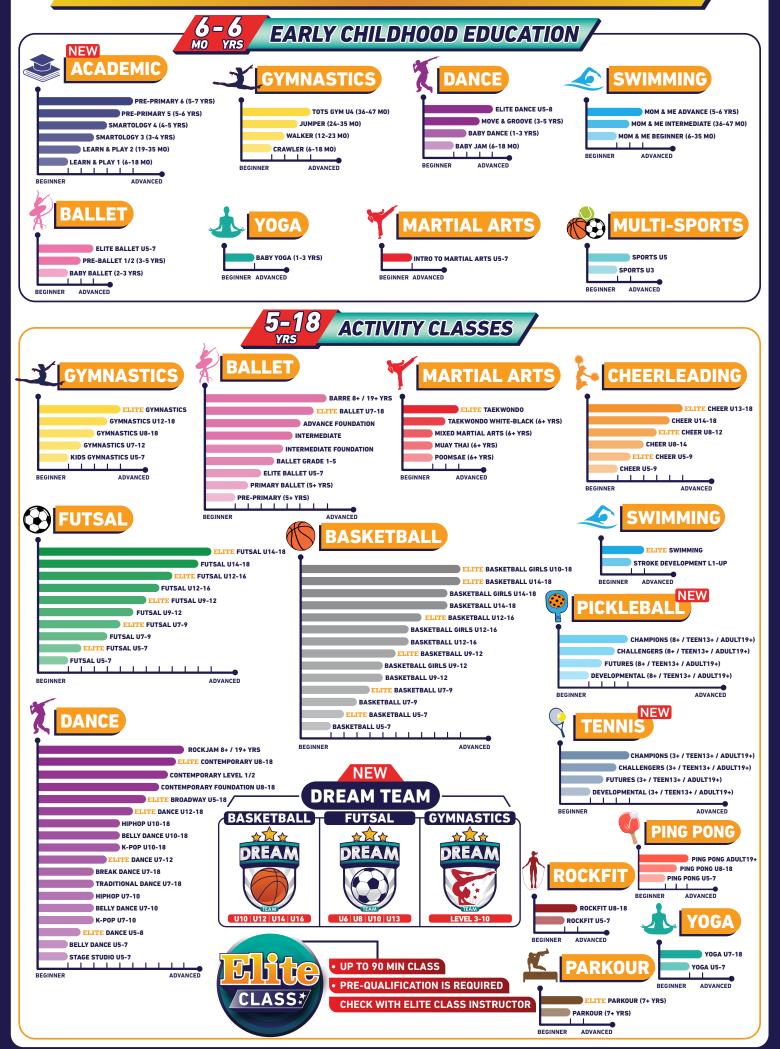

### Stills Leveling:

**CHAMPIONS** Advance Level

**CHALLENGERS** Intermediate Level

> **FUTURES** Beginner Level

**DEVELOPMENTAL** Introductory Level

#### **Tennis**

Fun racquet sport with elements of skill, strategy, & athleticism. Burn calories, improve fitness, enjoy friendly competition & have fun!