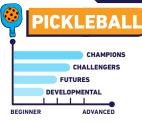

### Stills Leveling:

**CHAMPIONS** Advance Level

**CHALLENGERS** Intermediate Level

> **FUTURES** Beginner Level

**DEVELOPMENTAL** Introductory Level

#### Sports Team's Divisions: 💡 🦓 🔞 🕹 🌱

**Champions** : Engage in high-intensity gameplay, strategic maneuvers & advanced techniques.

Challengers : Sharpen your skills, explore new tactics & enjoy friendly competitions.

: Dive into the game basics, build a strong foundation & be part of developmental team. **Futures** 

: Introduction level will help you ease into the game, discovering your passion and potential. Developmental