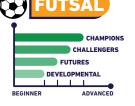

#### PING PONG CHAMPIONS CHALLENGERS DEVELOPMENTAL

### Stills Leveling:

**CHAMPIONS** Advance Level

**CHALLENGERS** Intermediate Level

> **FUTURES** Beginner Level

**DEVELOPMENTAL** Introductory Level