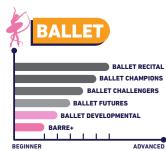

#### **Barret**

Unique & dynamic workout with elements of Ballet, Pilates & Strength training! Elevate your fitness routine & have fun!

#### **Ballet & Dance Leveling:**

Termly Competition where teams of

egual skill divisions compete against each other.

Developmental : Introduction level will help to discover your passion and potential.

**Futures** : Learn fundamentals & build a strong foundation.

Challengers : Elevate your skills, refined techniques & challenge yourself.

: Embark on a journey of artistry, mastering complex choreography & routines. Champions

Recital Adult19+ : Recital is a celebration of movement, creativity & dedication, where you will share your

passion with friends & family.