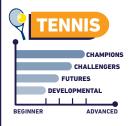

### Stills Leveling:

**CHAMPIONS** Advance Level

**CHALLENGERS** Intermediate Level

> **FUTURES** Beginner Level

**DEVELOPMENTAL** Introductory Level

#### Pickleball

Dynamic paddle sport with elements of Tennis, Badminton & Ping pong. Connect with other members & enjoy friendly matches.