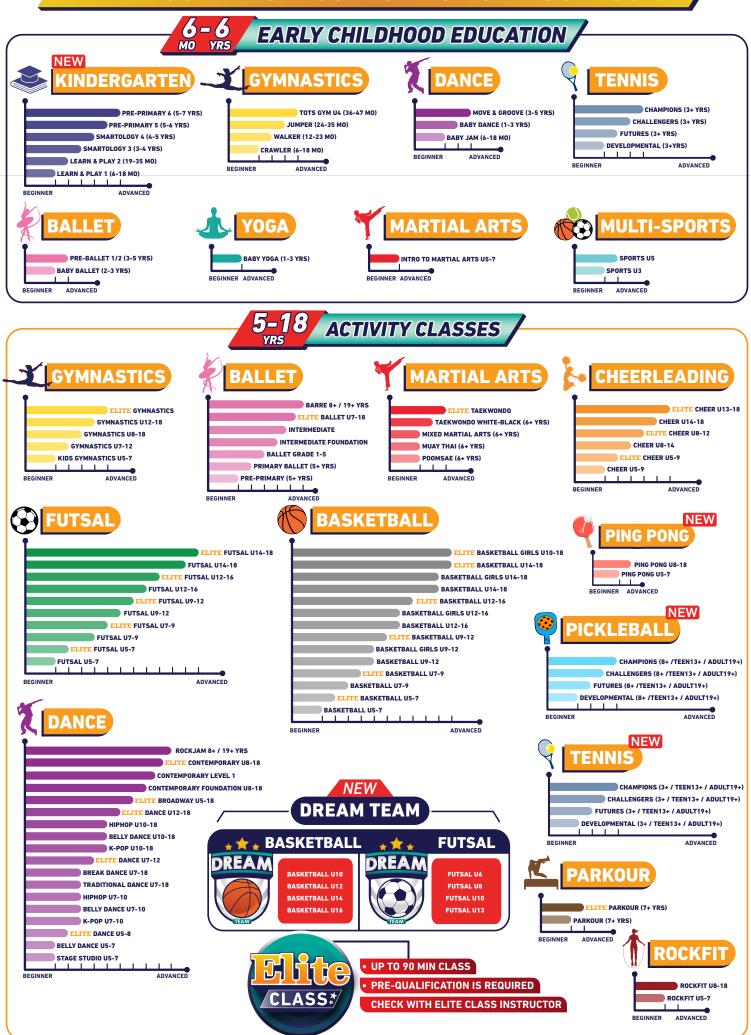

|              |
| 21.00          |                 |                  |        |                |   | Cheerleading 🧍 Ballet 📑 |                                   |                   |         |                     | Contemporary Dance R Broady |                   |              |                                                       |   | lway 🏌 Dance 🌱 Taekwondo |                         |                 |         |             | Elite: up to 90 min class |               |                 |            | H                    | Barre+ (8+ yrs & Adult19+) - Pilates & Ballet |                 |                 |         |           |                 |                         |                          |              |

# **NEW PROGRAM CLASSIFICATION & PROGRESSION**





# CIPUTRA WORLD SURABAYA

**4** +6231 3000 0200

# Sample Schedule

SCAN FOR E-SCHEDULE



| Time           | Monday                                     |             |               | Monday Tuesday |             |           |          |             | Wednesday Thursday |         |             |           |          |             | Friday     |         |