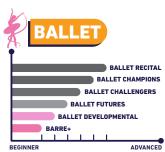

|             |           |  |  |
|                |                                            |                |           |                   |             |           |        |             |           |         |             |           |         |             |           |        |             |           |                      |             |           |  |  |
|                | INDEX:                                     |                |           |                   |             |           |        |             |           |         |             |           |         |             |           |        |             |           |                      |             |           |  |  |

## **NEW PROGRAM CLASSIFICATION & PROGRESSION**

#### ADULT19+

















#### Tennis

Fun racquet sport with elements of skill, strategy, & athleticism. Burn calories, improve fitness, enjoy friendly competition & have fun!

#### Pickleball

Dynamic paddle sport with elements of Tennis, Badminton & Ping pong. Connect with other members & enjoy friendly matches.

#### **Barret**

Unique & dynamic workout with elements of Ballet, Pilates & Strength training! Elevate your fitness routine & have fun!

#### RockJam

High-energy workout with elements of Zumba, PoundFit & Cardio. Tone your muscles & prepare your body for dance leveling program.

### **PING PONG** CHAMPIONS CHALLENGERS DEVELOPMENTAL

## Stills Leveling

**CHAMPIONS** Advance Level

**CHALLENGERS** Intermediate Level

> **FUTURES** Beginner Leve

DEVELOPMENTAL Introductory Level

# CHAMPIONSHIPS 🖈