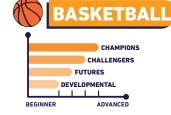

#### Sports Team's Divisions: 💡 🦓 🔞 🕹 🌱

Champions : Engage in high-intensity gameplay, strategic maneuvers & advanced techniques.

Challengers : Sharpen your skills, explore new tactics & enjoy friendly competitions.

: Dive into the game basics, build a strong foundation & be part of developmental team. **Futures** 

: Introduction level will help you ease into the game, discovering your passion and potential. Developmental