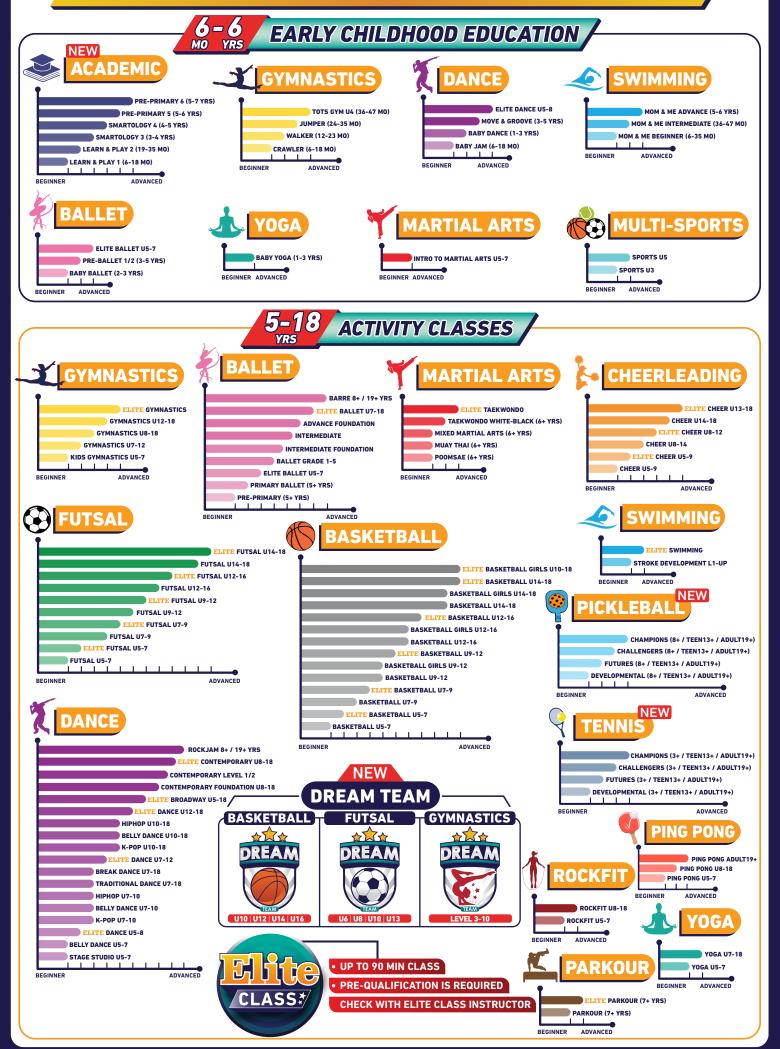

#### **Tennis**

Fun racquet sport with elements of skill, strategy, & athleticism. Burn calories, improve fitness, enjoy friendly competition & have fun!

### Stills Leveling:

**CHAMPIONS** Advance Level

**CHALLENGERS** Intermediate Level

> **FUTURES** Beginner Level

**DEVELOPMENTAL** Introductory Level