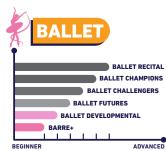

#### **Barret**

Unique & dynamic workout with elements of Ballet, Pilates & Strength training! Elevate your fitness routine & have fun!

#### **Ballet & Dance Leveling:**

Termly Competition where teams of

egual skill divisions compete against each other.

Developmental : Introduction level will help to discover your passion and potential.

**Futures** : Learn fundamentals & build a strong foundation.

Challengers : Elevate your skills, refined techniques & challenge yourself.

: Embark on a journey of artistry, mastering complex choreography & routines. **Champions** 

Recital Adult19+ : Recital is a celebration of movement, creativity & dedication, where you will share your

passion with friends & family.