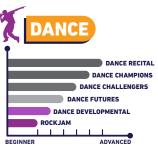

#### **Ballet & Dance Leveling:**

Termly Competition where teams of

egual skill divisions compete against each other.

Developmental : Introduction level will help to discover your passion and potential.

**Futures** : Learn fundamentals & build a strong foundation.

Challengers : Elevate your skills, refined techniques & challenge yourself.

: Embark on a journey of artistry, mastering complex choreography & routines. **Champions** 

Recital Adult19+ : Recital is a celebration of movement, creativity & dedication, where you will share your

passion with friends & family.