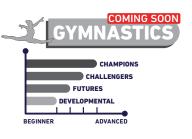

#### Sports Team's Divisions: 💡 🦓 🔞 🕹 🌱

Champions : Engage in high-intensity gameplay, strategic maneuvers & advanced techniques.

Challengers : Sharpen your skills, explore new tactics & enjoy friendly competitions.

: Dive into the game basics, build a strong foundation & be part of developmental team. **Futures** 

: Introduction level will help you ease into the game, discovering your passion and potential. Developmental