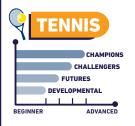

#### Pickleball

Dynamic paddle sport with elements of Tennis, Badminton & Ping pong. Connect with other members & enjoy friendly matches.

### Stills Leveling:

**CHAMPIONS** Advance Level

**CHALLENGERS** Intermediate Level

> **FUTURES** Beginner Level

**DEVELOPMENTAL** Introductory Level