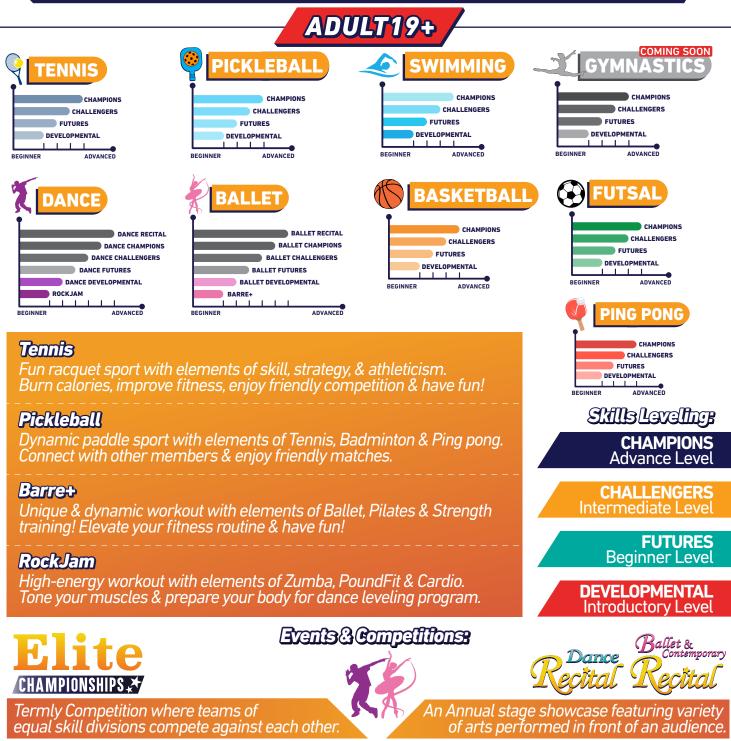

#### Ballet & Dance Leveling:

| Developmental    | : Introduction level will help to discover your passion and potential.                     |
|------------------|--------------------------------------------------------------------------------------------|
| Futures          | : Learn fundamentals & build a strong foundation.                                          |
| Challengers      | : Elevate your skills, refined techniques & challenge yourself.                            |
| Champions        | : Embark on a journey of artistry, mastering complex choreography & routines.              |
| Recital Adult19+ | : Recital is a celebration of movement, creativity & dedication, where you will share your |
|                  | passion with friends & family.                                                             |

#### Sports Team's Divisions: 🧕 🖓 🕄 🛷 🌱

Champions: Engage in high-intensity gameplay, strategic maneuvers & advanced techniques.Challengers: Sharpen your skills, explore new tactics & enjoy friendly competitions.Futures: Dive into the game basics, build a strong foundation & be part of developmental team.Developmental: Introduction level will help you ease into the game, discovering your passion and potential.