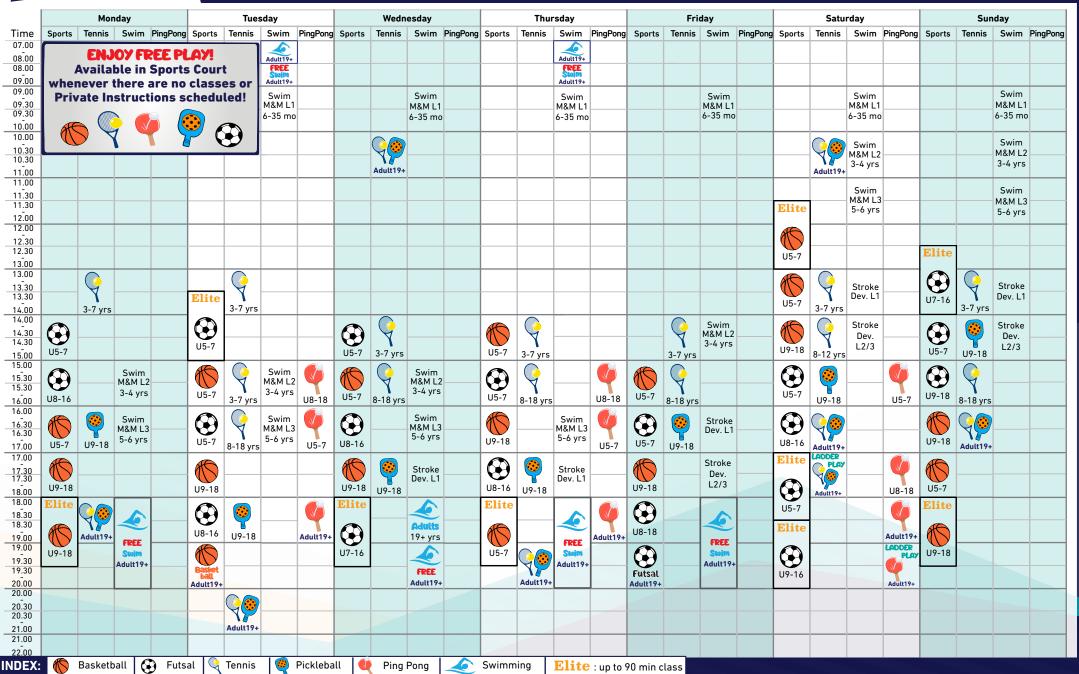

#### **Spring Term Schedule** Jan 20<sup>th</sup> until Apr 20<sup>th</sup> 2025 Updated Feb 17<sup>th</sup>

|                                           | Monday                |                          |                            |              |                       | Tuesday                    |                 |               |                       | Wednesday                  |                         |       |                       | Thursday                   |                   |       |                       | Friday                     |               |   |                       | Saturday                   |                         |                         |                       | Sunday                     |                            |            |  |
|-------------------------------------------|-----------------------|--------------------------|----------------------------|--------------|-----------------------|----------------------------|-----------------|---------------|-----------------------|----------------------------|-------------------------|-------|-----------------------|----------------------------|-------------------|-------|-----------------------|----------------------------|---------------|---|-----------------------|----------------------------|-------------------------|-------------------------|-----------------------|----------------------------|----------------------------|------------|--|
| Time                                      | G                     | 3                        | 4                          | 5            | G                     | 3                          | 4               | 5             | G                     | 3                          | 4                       | 5     | G                     | 3                          | 4                 | 5     | G                     | 3                          | 4             | 5 | G                     | 3                          | 4                       | 5                       | G                     | 3                          | 4                          | 5          |  |
| 08.00<br>08.30<br>08.30<br>09.00<br>09.00 |                       | R                        |                            | ÐĿ           |                       |                            |                 |               |                       |                            |                         |       |                       |                            |                   |       |                       |                            |               |   | DREAM                 |                            |                         |                         | ISTR/                 |                            |                            | <b>1</b> 5 |  |
| 09.30<br>09.30<br>10.00<br>10.00          |                       |                          |                            |              |                       |                            |                 |               |                       |                            |                         |       |                       |                            |                   |       |                       |                            |               |   | USA                   |                            |                         |                         |                       |                            |                            |            |  |
| 10.00<br>10.30<br>10.30<br>11.00          |                       |                          |                            |              | Crawler<br>6-18<br>mo | Baby<br>Dance<br>1-3 yrs   |                 |               | Walker<br>12-23<br>mo |                            |                         |       | Crawler<br>6-18<br>mo | Baby<br>Dance<br>1-3 yrs   |                   |       | Jumper<br>24-35<br>mo |                            |               |   | L3-7                  | Baby<br>Dance<br>1-3 yrs   |                         |                         |                       |                            |                            |            |  |
| 11.00<br>11.30<br>11.30<br>12.00          |                       |                          |                            |              | Jumper<br>24-35<br>mo | Baby<br>Dance<br>1-3 yrs   |                 |               |                       | Baby<br>Dance<br>1-3 yrs   | Barre+<br>Adult19+      |       | Jumper<br>24-35<br>mo | Baby<br>Dance<br>1-3 yrs   | Dance<br>Adult19+ |       | Walker<br>12-23<br>mo | Baby<br>Dance<br>1-3 yrs   |               |   | Jumper<br>24-35<br>mo | Dance<br>1-3 yrs           |                         |                         | Walker<br>12-23<br>mo |                            |                            |            |  |
| 12.00<br>12.30<br>12.30<br>13.00          |                       |                          |                            |              | Walker<br>12-23<br>mo | Sports<br>U3               |                 |               | Jumper<br>24-35<br>mo | Sports<br>U4/5             |                         |       | Walker<br>12-23<br>mo | Sports<br>U3               |                   |       |                       | Sports<br>U3               |               |   | Walker<br>12-23<br>mo | Sports<br>U3               | P-Ballet <sup>1/2</sup> |                         |                       | Baby<br>Dance<br>1-3 yrs   |                            |            |  |
| 13.00<br>13.30<br>13.30<br>14.00          | Walker<br>12-23<br>mo | Sports<br>U3             |                            |              | U4                    |                            |                 |               |                       | Sports<br>U3               | Baby<br>2-3 yrs         |       |                       | Move&<br>Groove<br>3-5 yrs |                   |       |                       | Sports<br>U4/5             |               |   | U4                    |                            | Baby<br>2-3 yrs         |                         | Jumper<br>24-35<br>mo |                            |                            |            |  |
| 14.00<br>14.30<br>14.30<br>15.00          | U4                    | Baby<br>Dance<br>1-3 yrs |                            |              | U5-7                  | Move&<br>Groove<br>3-5 yrs |                 |               | U5-7                  |                            | P-Ballet <sup>1/2</sup> |       |                       | Sports<br>U4/5             |                   |       | U4                    |                            |               |   | U5-7                  | Move&<br>Groove<br>3-5 yrs | PP/P                    |                         | U4                    |                            |                            |            |  |
| 15.00<br>15.30<br>15.30<br>16.00          | 24-35                 | Arts                     | Move&<br>Groove<br>3-5 yrs |              | U5-7                  | Muay<br>Thai<br>6+ yrs     | Sports<br>U4/5  |               | U4                    | Martial<br>Arts<br>4-7 yrs | PP/P<br>5+ yrs          |       | U4                    | Stage<br>Studio<br>U5-7    |                   |       | U5-7                  | Move&<br>Groove<br>3-5 yrs |               |   | U5-7                  | Muay<br>Thai<br>6+ yrs     | Gr.1<br>(Skill dep.     | Stage<br>Studio<br>U5-7 | U5-7                  | Thai                       | Move&<br>Groove<br>3-5 yrs |            |  |
| 16.00<br>16.30<br>16.30<br>17.00          | U5-7                  | Muay<br>Thai<br>6+ yrs   | Stage<br>Studio<br>U5-7    | <b>V8-18</b> | U8-18                 | Martial<br>Arts<br>4-7 yrs | RockFit<br>U5-7 | Elite<br>U5-8 | USA                   | Muay<br>Thai<br>6+ yrs     | Elite                   | K-Pop | U5-7                  | H-Hop<br>U7-18             | RockFit<br>U5-7   |       | U8-18                 | Martial<br>Arts<br>4-7 yrs | K-Pop<br>U5-7 |   | U8-18                 | Martial<br>Arts<br>4-7 yrs | Founda-<br>tion & L1    |                         | U8-18                 | Martial<br>Arts<br>4-7 yrs | Studio                     |            |  |
| 17.00<br>17.30<br>17.30<br>18.00          | U8-18                 | Tkd.<br>┃-∎<br>6+ yrs    | K-Pop<br>U7-18             |              | Elite                 | RockFit<br>U7-18           | Elito           | Elite         | USA                   | Gr.1<br>(Skill dep.)       | RockFit<br>U7-18        |       | U8-18                 | Rock<br>Jam<br>Adult19+    | RockFit<br>U8-18  |       | Parkour<br>7+ yrs     | Tkd.<br>[]-∎<br>6+ yrs     |               |   | Parkour<br>7+ yrs     | Elite                      |                         |                         | DREAM<br>TEAM         | Tkd.<br>┃-∎<br>6+ yrs      |                            |            |  |
| 18.00<br>18.30<br>18.30<br>19.00          | Parkour<br>7+ yrs     |                          |                            |              |                       | Elite                      | U8-18           | <b>U</b> 5-18 | Elite                 |                            |                         |       | Elite                 |                            |                   |       | Elite                 |                            |               |   | Elite                 | 6+ yrs                     |                         |                         | USA                   |                            |                            |            |  |
| 19.00<br>19.30<br>19.30<br>20.00          |                       |                          |                            |              |                       | U5-9<br>Elite              |                 |               |                       |                            |                         |       |                       |                            |                   |       |                       |                            |               |   |                       |                            |                         |                         | L3-7                  |                            |                            |            |  |
| 20.00<br>20.30<br>20.30<br>21.00          |                       |                          |                            |              |                       | U8-18                      |                 |               |                       |                            |                         |       |                       |                            |                   |       |                       |                            |               |   |                       |                            |                         |                         |                       |                            |                            |            |  |
| INDEX:                                    | <u>×</u>              | Gymna                    | stics 💈                    | 🔸 Cheer      | leading               | F Ball                     | et 🛃            | Conterr       | nporary D             | ance 🔰                     | Broadv                  | vay 🤾 | Dance                 | 🌱 Tae                      | kwondo            | Elite | e : up to 9           | 90 min cla                 | iss 🔟         |   | : up to 1             | 80 min o                   | class                   |                         |                       |                            |                            |            |  |

FOR PRESCHOOL & KINDERGARTEN CLASSES ARE AN ADDITIONAL FEE. PLEASE CONTACT STUDENT ADVISOR!