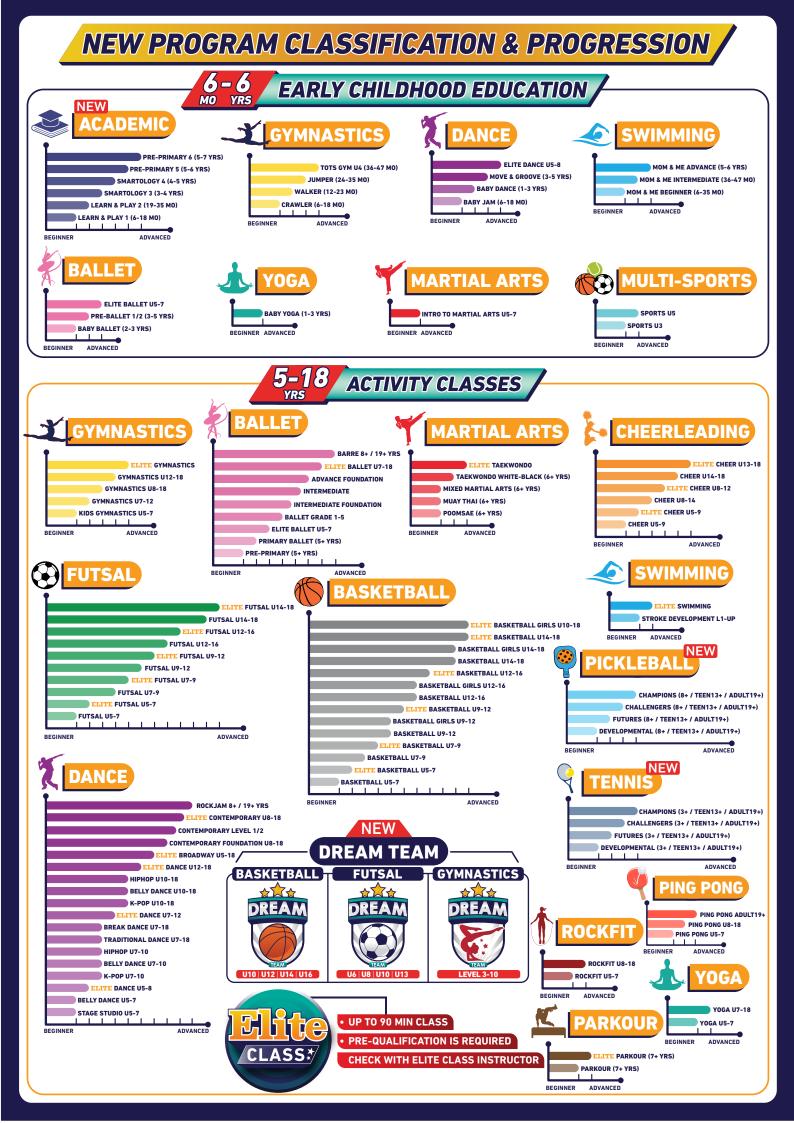

# **NEW PROGRAM CLASSIFICATION & PROGRESSION**

#### Ballet & Dance Leveling:

| Developmental    | : Introduction level will help to discover your passion and potential.                     |
|------------------|--------------------------------------------------------------------------------------------|
| Futures          | : Learn fundamentals & build a strong foundation.                                          |
| Challengers      | : Elevate your skills, refined techniques & challenge yourself.                            |
| Champions        | : Embark on a journey of artistry, mastering complex choreography & routines.              |
| Recital Adult19+ | : Recital is a celebration of movement, creativity & dedication, where you will share your |
|                  | passion with friends & family.                                                             |

#### Sports Team's Divisions: 🧕 🖓 🕄 🛷 🌱

Champions: Engage in high-intensity gameplay, strategic maneuvers & advanced techniques.Challengers: Sharpen your skills, explore new tactics & enjoy friendly competitions.Futures: Dive into the game basics, build a strong foundation & be part of developmental team.Developmental: Introduction level will help you ease into the game, discovering your passion and potential.