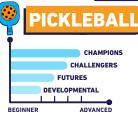

## Stills Leveling.

**CHAMPIONS** Advance Level

**CHALLENGERS** Intermediate Level

> **FUTURES** Beginner Leve

DEVELOPMENTAL Introductory Level

### Pickleball

Dynamic paddle sport with elements of Tennis, Badminton & Ping pong. Connect with other members & enjoy friendly matches.