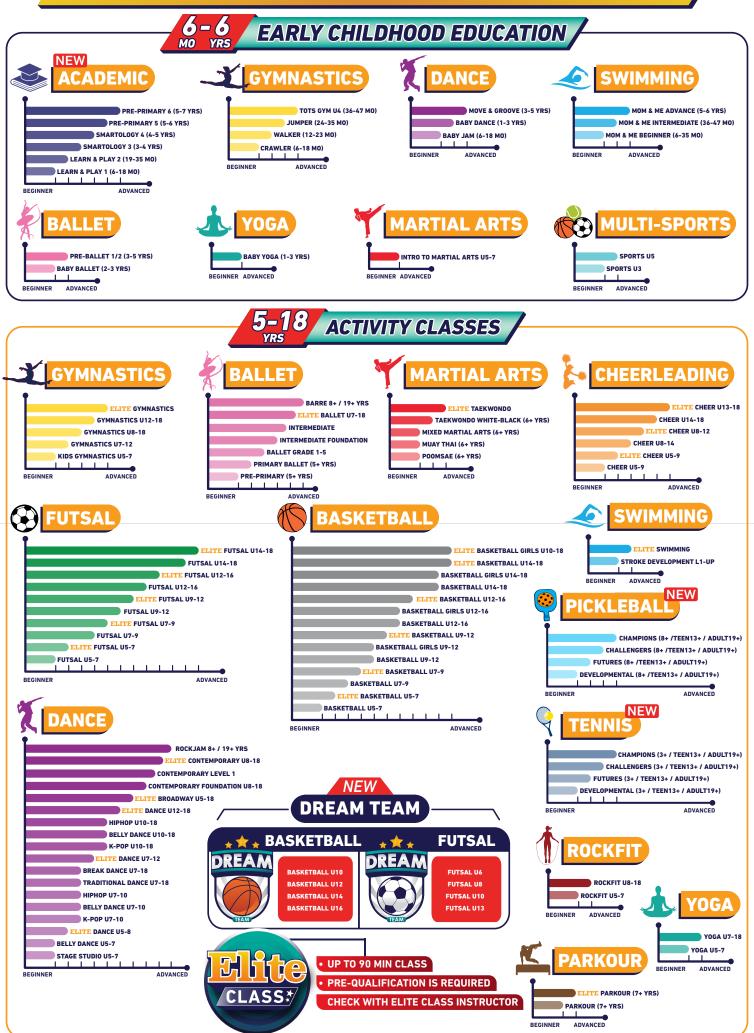

# KOTA KASABLANKA 2 +6221 2961 2708

# Fall Term Schedule Jul 22<sup>nd</sup> until Oct 20<sup>th</sup> 2024

| [              |        | Monday         |                 |             | Tuesday        |                  | ,           | Wednesday      |                            |             | Thursday       |                         |             | Friday                            |                         |                 | Saturday        |                         |                 |                     |                |
|----------------|--------|----------------|-----------------|-------------|----------------|------------------|-------------|----------------|----------------------------|-------------|----------------|-------------------------|-------------|-----------------------------------|-------------------------|-----------------|-----------------|-------------------------|-----------------|---------------------|----------------|
| Time           | G      | 1              | 2               | G           | 1              | 2                | G           | 1              | 2                          | G           | 1              | 2                       | G           | 1                                 | 2                       | G               | 1               | 2                       | G               | 1                   | 2              |
| 06.00<br>07.00 |        |                |                 | 1.0         |                |                  |             |                |                            |             |                |                         |             |                                   |                         |                 |                 |                         |                 |                     |                |
| 07.00          |        |                | ment            | <b>}</b>    |                |                  |             |                |                            |             |                |                         |             |                                   |                         |                 | A               | 6                       |                 | <b>S</b> a <b>Q</b> |                |
| 08.00          |        |                |                 | 20 🔭        |                |                  |             |                |                            |             |                |                         |             |                                   |                         |                 | ВС              |                         |                 | <b>66</b> &         |                |
| 08.00<br>08.30 |        |                |                 | 08          |                |                  |             |                |                            |             |                |                         |             |                                   |                         |                 |                 | Men F                   |                 | ART                 |                |
| 08.30          |        | , 435-G        |                 |             |                | i                |             |                |                            |             |                |                         |             |                                   |                         |                 |                 |                         | سريال           | الحلي               | الله الله      |
| 09.00<br>09.00 |        |                | LEARN           |             |                | IFAON            |             |                | I EADN                     |             |                | I FAON                  |             |                                   | LEARN                   |                 |                 |                         |                 |                     | (a - a / )     |
| 09.30          |        | <b>⊳</b> re    | &PLAY           |             | <b>⊳</b> re    | &PLAY            |             | <b>b</b> re    | &PLAY                      |             | <b>⊳</b> re    | &PLAY                   |             | Primary                           | &PLAY                   | Walker<br>12-23 |                 |                         |                 |                     |                |
| 09.30<br>10.00 |        | rimary<br>5    | 19-35 mo        |             | rimary<br>5    | 1<br>6-18 mo     |             | rimary<br>5    | 2<br>19-35 mo              |             | rimary<br>5    | 1<br>6-18 mo            |             | 5                                 | 2<br>19-35 mo           | mo              |                 |                         |                 |                     |                |
| 10.00          |        | 9              |                 | Crawler     | อ              | LEARN            | Walker      | 9              | LEARN                      | Crawler     | 9              | LEARN                   | Crawler     | 9                                 | _                       | Jumper          | Rock            |                         | <b>10</b> /     |                     |                |
| 10.30<br>10.30 |        | 5-6 yrs        |                 | 6-18        | 5-6 yrs        | &PLAY            | 12-23       | 5-6 yrs        | &PLAY<br>2                 | 6-18        | 5-6 yrs        | &PLAY<br>2              | 6-18        | 5-6 yrs                           | Barre+                  | 24-35           | Jam             |                         | USA             |                     |                |
| 11.00          |        |                |                 | mo          |                | 19-35 mo         | mo          |                | 19-35 mo                   | mo          |                | 19-35 mo                | mo          |                                   | Adult19+                | mo              | Adult19+        |                         | U7-12           |                     |                |
| 11.00          |        | SMART<br>OLOGY |                 | Jumper      | SMART<br>OLOGY | Baby             | Jumper      | SMART<br>OLOGY | Baby                       | Jumper      | SMART<br>OLOGY | Baby                    | Walker      | SMART<br>OLOGY                    | Baby                    | USA             | Baby            | ¥                       | USA             | Cnorte              | Recital        |
| 11.30<br>11.30 |        | 4              |                 | 24-35       | 4              | Dance<br>1-3 yrs | 24-35       | 4              | Dance<br>1-3 yrs           | 24-35       | 4              | Dance                   | 12-23       | 4                                 | Jam                     |                 | Dance           | 7\<br>Gr.1-3            |                 | Sports<br>U3        |                |
| 12.00<br>12.00 |        | 4-5 yrs        |                 | mo          | 4-5 yrs        | 1-3 yı s         | mo          | 4-5 yrs        | 1-3 yıs                    | mo          | 4-5 yrs        | 1-3 yrs                 | mo          | 4-5 yrs                           | 6-18 mo                 | U4              | 1-3 yrs         | (Skill dep.)            | U5-7            |                     |                |
| 12.30          | USA    | SMART<br>OLOGY |                 | Walker      | SMART<br>OLOGY | Baby             | Jumper      | SMART<br>OLOGY | Baby                       | Walker      |                | Baby                    | Jumper      | SMART<br>OLOGY                    | P-Ballet <sup>1/2</sup> | USA             | Muay Thai       | Move&                   | USA             | Baby                | U8-18          |
| 12.30          | U5-7   | 3              |                 | 12-23<br>mo | 3              | Dance<br>1-3 yrs | 24-35<br>mo | 3              | Dance<br>1-3 yrs           | 12-23<br>mo |                | 7                       | 24-35<br>mo | 3                                 | 7                       |                 | 6+ yrs          | Groove<br>3-5 yrs       |                 | Jam<br>6-18 mo      |                |
| 13.00<br>13.00 |        | 3-4 yrs        |                 | -           | 3-4 yrs        | -                | 1110        | 3-4 yrs        | ,                          |             |                | 2-3 yrs                 |             | 3-4 yrs                           | 3-5 yrs                 | U7-12           |                 | P-Ballet <sup>1/2</sup> | U4              |                     |                |
| 13.30          | USA    | <b>⊝</b> rė    | Baby<br>Dance   | USA         | <b>⊫</b> re    | Move&<br>Groove  |             | <b>⊳</b> rę    | Sports                     |             | <b>⊳</b> re    | Move&<br>Groove         | USA         | <b>⊨</b> jre                      | Baby<br>Dance           | USA             | Martial<br>Arts | 1                       | Crawler<br>6-18 | Sports              | K-Pop          |
| 13.30<br>14.00 | U4     | rimary         | 1-3 yrs         | U5-7        | rimary         | 3-5 yrs          |             | rimary         | U4/5                       |             | rimary         | 3-5 yrs                 | U4          | rimary                            | 1-3 yrs                 | U5-7            | 4-7 yrs         | 3-5 yrs                 | mo              | U4/5                | U7-18          |
| 14.00          | Jumper | 6              |                 |             | 6              | Belly            | ر وا        | 6              | P-Ballet <sup>1/2</sup>    |             | 6              | P-Ballet <sup>1/2</sup> | Jumper      | 6                                 | Move&                   |                 | Trad.           | PP/P                    | <b>10</b> /     | Baby                |                |
| 14.30<br>14.30 | 24-35  | 5-7 yrs        | Move&<br>Groove | USA         | 5-7 yrs        | Dance            | USA         | 5-7 yrs        | ¥                          | USA         | 5-7 yrs        | *                       | 24-35       | 5-7 yrs                           | Groove                  | USA             | Dance           | <b>4</b>                | USA             | Dance               | H-Hop<br>U7-18 |
| 15.00          | mo     |                | 3-5 yrs         | U4          |                | U5-12            | U4          |                | 3-5 yrs                    | U5-7        |                | 3-5 yrs                 | mo          |                                   | 3-5 yrs                 | U5-7            | U7-18           | 5+ yrs                  | U5-7            | 1-3 yrs             | 07-16          |
| 15.00          | USA    | Stage          | Martial         | •           | <b>.</b> .     | 5 . 5            |             | Move&          | -                          | USA         |                | Recttal,                | USA         | Stage                             | PP/P                    | <b>!</b>        | Recital         |                         | Jumper          | Recital             | Move&          |
| 15.30<br>15.30 |        | Studio         | Arts            | USA         | Sports<br>U4/5 | RockFit<br>U5-7  | USA         | Groove         |                            | USA         |                | U5-7                    | USA         | Studio                            | 7                       | USA             |                 |                         | 24-35           |                     | Groove         |
| 16.00          | U4     | U5-7           | 4-7 yrs         | U5-7        |                |                  | U5-7        | 3-5 yrs        | U5-9                       | U4          | Mar.           | 03 / <mark>/</mark>     | U5-7        | U5-7                              | 5+ yrs                  | U7-18           | <b>₩</b>        |                         | mo              | ( ^ )               | 3-5 yrs        |
| 16.00<br>16.30 | USA    | Н-Нор          |                 | USA         | Stage          |                  | USA         | Stage          | *                          | Elite       | <b>.</b>       |                         | USA         | Tkd.<br><mark>]</mark> - <b>I</b> | Barre+                  | Elite           | U8-18           | Poomsae                 | USA             | U8-18               |                |
| 16.30          |        | U7-18          |                 |             | Studio<br>U5-7 |                  | U5-7        | Studio<br>U5-7 | Gr.1-3<br>(Skill dep.)     | USA         |                |                         |             | u - ∎<br>6+ yrs                   | 8+ yrs                  | USA             | Recital         | 6+yrs                   |                 |                     |                |
| 17.00<br>17.00 | U5-7   | Parker         |                 | U7-12       |                |                  |             |                | (Skill dep.)               | USA         | U5-9           | ,                       | U5-7        | -                                 |                         | USA             | T.              |                         | U7-12           |                     |                |
| 17.30          | USA    | Recttal        | Tkd.            |             | Rock<br>Jam    | RockFit          | USA         | Recital        | Gr.4-                      |             |                |                         |             | Foun-                             |                         |                 | <b>1</b>        | Tkd.<br>∏               | Elite           |                     |                |
| 17.30<br>18.00 | U7-12  | U5-8           | 6+ yrs          |             | 8+ yrs         | U7-18            | U7-12       |                | Foundation<br>(Skill dep.) |             | U8-18          | 7                       | U7-12       | dation & L1<br>U8-18              | Elite                   | Elite           | U5-18           | 6+ yrs                  | USA             |                     |                |
| 18.00          | 07-12  | , ,            | Tkd.            |             |                |                  | J. 12       | •              | Recital                    | USA         | Recital        | Gr. 3-5                 | 57.12       | Recital                           |                         | USA             |                 | T <u>k</u> d.           |                 |                     |                |
| 18.30<br>18.30 |        |                | - I             |             | H-Hop<br>U7-18 |                  |             | U5-9           |                            | U7-12       | -              | (Skill dep.)            |             | <u> </u>                          |                         | USA             |                 | I Ku.                   |                 |                     |                |
| 19.00          |        |                | 6+ yrs          |             | 07-10          |                  |             |                | 7                          |             |                | Recital                 |             |                                   | 6+ yrs                  |                 |                 | 6+ yrs                  |                 |                     |                |
| 19.00          |        |                |                 |             | Recital        |                  |             |                | /\<br>U7-18                |             | U5-9           |                         |             | U8-18                             |                         |                 |                 | Tkd.                    |                 |                     |                |
| 19.30<br>19.30 |        |                |                 |             |                |                  |             |                | 37-10                      |             | 03-7           |                         |             | 30-10                             |                         |                 |                 |                         |                 |                     |                |
| 20.00          |        |                |                 |             |                |                  |             |                |                            |             |                | U8-18                   |             |                                   |                         |                 |                 | 6+ yrs                  |                 |                     |                |
| 20.00          |        |                |                 |             | U8-18          |                  |             |                |                            |             |                |                         |             |                                   |                         |                 |                 |                         |                 |                     |                |
| 20.30          |        |                |                 |             |                |                  |             |                |                            |             |                |                         |             |                                   |                         |                 |                 |                         |                 |                     |                |
| 21.00          |        | PRESCH         | DOL : LEAF      | N&PLAY      | 1 LEAR         | N&PLAY2          | 2 SMARI     | OLOGY3         | SMART                      | OLOGY4      | KINDEI         | RGARTEN :               | Primary     | 5 Pri                             | mary 6                  |                 |                 |                         |                 |                     |                |
|                | INDEX: | <b>Gym</b>     | nastics         | Cheerlea    | 1              | Ballet 🚽         | Contempo    | rary Dance     | ** Broady                  | vay \hbar   | Dance 🌱        | Taekwondo               | <u>_</u>    | up to 90 mi                       |                         |                 |                 |                         |                 |                     |                |