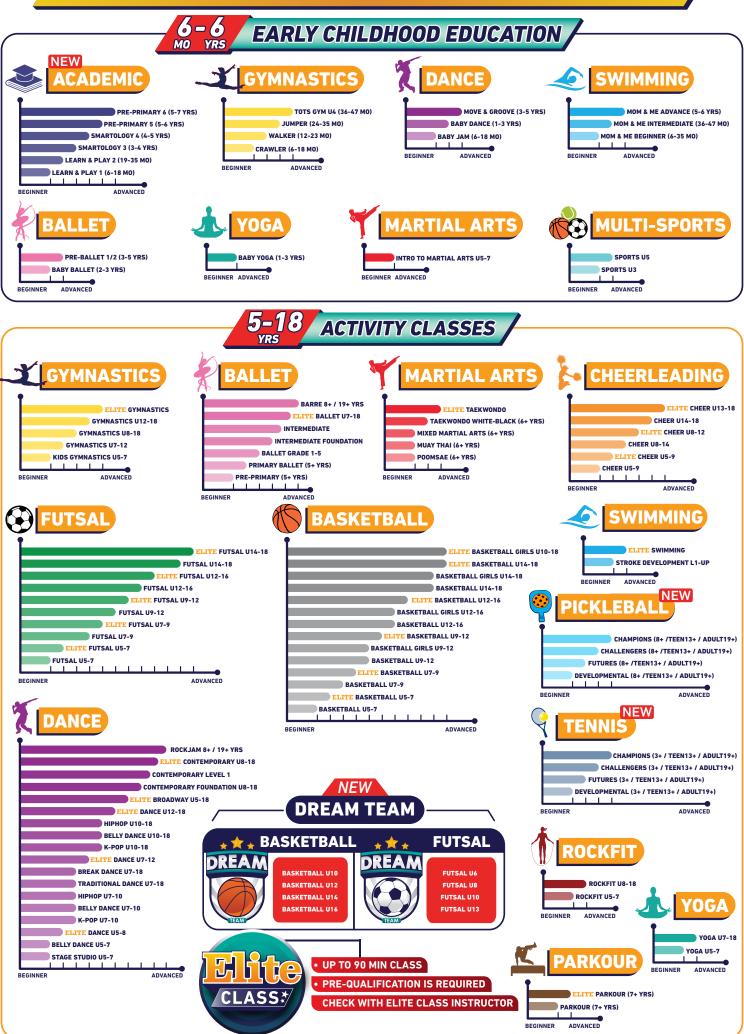

# KOTA KASABLANKA 2 +6221 2961 2708

# Fall Term Schedule Jul 22<sup>nd</sup> until Oct 20<sup>th</sup> 2024

| [              |        | Monday         |                 |             | Tuesday        |                  | ,           | Wednesday      |                            |             | Thursday       |                         |             | Friday                            |                         |                 | Saturday        |                         |                 |                     |                |
|----------------|--------|----------------|-----------------|-------------|----------------|------------------|-------------|----------------|----------------------------|-------------|----------------|-------------------------|-------------|-----------------------------------|-------------------------|-----------------|-----------------|-------------------------|-----------------|---------------------|----------------|
| Time           | G      | 1              | 2               | G           | 1              | 2                | G           | 1              | 2                          | G           | 1              | 2                       | G           | 1                                 | 2                       | G               | 1               | 2                       | G               | 1                   | 2              |
| 06.00<br>07.00 |        |                |                 | 1.0         |                |                  |             |                |                            |             |                |                         |             |                                   |                         |                 |                 |                         |                 |                     |                |
| 07.00          |        |                | ment            | <b>}</b>    |                |                  |             |                |                            |             |                |                         |             |                                   |                         |                 | A               | 6                       |                 | <b>S</b> a <b>Q</b> |                |
| 08.00          |        |                |                 | 20 🔭        |                |                  |             |                |                            |             |                |                         |             |                                   |                         |                 | ВС              |                         |                 | <b>66</b> &         |                |
| 08.00<br>08.30 |        |                |                 | 08          |                |                  |             |                |                            |             |                |                         |             |                                   |                         |                 |                 | Men F                   |                 | ART                 |                |
| 08.30          |        | , 435-G        |                 |             |                | i                |             |                |                            |             |                |                         |             |                                   |                         |                 |                 |                         | سريال           | الحلي               | الله الله      |
| 09.00<br>09.00 |        |                | LEARN           |             |                | IFAON            |             |                | I EADN                     |             |                | I FAON                  |             |                                   | LEARN                   |                 |                 |                         |                 |                     | (a - a / )     |
| 09.30          |        | <b>⊳</b> re    | &PLAY           |             | <b>⊳</b> re    | &PLAY            |             | <b>b</b> re    | &PLAY                      |             | <b>⊳</b> re    | &PLAY                   |             | Primary                           | &PLAY                   | Walker<br>12-23 |                 |                         |                 |                     |                |
| 09.30<br>10.00 |        | rimary<br>5    | 19-35 mo        |             | rimary<br>5    | 1<br>6-18 mo     |             | rimary<br>5    | 2<br>19-35 mo              |             | rimary<br>5    | 1<br>6-18 mo            |             | 5                                 | 2<br>19-35 mo           | mo              |                 |                         |                 |                     |                |
| 10.00          |        | 9              |                 | Crawler     | อ              | LEARN            | Walker      | 9              | LEARN                      | Crawler     | 9              | LEARN                   | Crawler     | 9                                 | _                       | Jumper          | Rock            |                         | <b>10</b> /     |                     |                |
| 10.30<br>10.30 |        | 5-6 yrs        |                 | 6-18        | 5-6 yrs        | &PLAY            | 12-23       | 5-6 yrs        | &PLAY<br>2                 | 6-18        | 5-6 yrs        | &PLAY<br>2              | 6-18        | 5-6 yrs                           | Barre+                  | 24-35           | Jam             |                         | USA             |                     |                |
| 11.00          |        |                |                 | mo          |                | 19-35 mo         | mo          |                | 19-35 mo                   | mo          |                | 19-35 mo                | mo          |                                   | Adult19+                | mo              | Adult19+        |                         | U7-12           |                     |                |
| 11.00          |        | SMART<br>OLOGY |                 | Jumper      | SMART<br>OLOGY | Baby             | Jumper      | SMART<br>OLOGY | Baby                       | Jumper      | SMART<br>OLOGY | Baby                    | Walker      | SMART<br>OLOGY                    | Baby                    | USA             | Baby            | ¥                       | USA             | Cnorte              | Recital        |
| 11.30<br>11.30 |        | 4              |                 | 24-35       | 4              | Dance<br>1-3 yrs | 24-35       | 4              | Dance<br>1-3 yrs           | 24-35       | 4              | Dance                   | 12-23       | 4                                 | Jam                     |                 | Dance           | 7\<br>Gr.1-3            |                 | Sports<br>U3        |                |
| 12.00<br>12.00 |        | 4-5 yrs        |                 | mo          | 4-5 yrs        | 1-3 yı s         | mo          | 4-5 yrs        | 1-3 yıs                    | mo          | 4-5 yrs        | 1-3 yrs                 | mo          | 4-5 yrs                           | 6-18 mo                 | U4              | 1-3 yrs         | (Skill dep.)            | U5-7            |                     |                |
| 12.30          | USA    | SMART<br>OLOGY |                 | Walker      | SMART<br>OLOGY | Baby             | Jumper      | SMART<br>OLOGY | Baby                       | Walker      |                | Baby                    | Jumper      | SMART<br>OLOGY                    | P-Ballet <sup>1/2</sup> | USA             | Muay Thai       | Move&                   | USA             | Baby                | U8-18          |
| 12.30          | U5-7   | 3              |                 | 12-23<br>mo | 3              | Dance<br>1-3 yrs | 24-35<br>mo | 3              | Dance<br>1-3 yrs           | 12-23<br>mo |                | 7                       | 24-35<br>mo | 3                                 | 7                       |                 | 6+ yrs          | Groove<br>3-5 yrs       |                 | Jam<br>6-18 mo      |                |
| 13.00<br>13.00 |        | 3-4 yrs        |                 | -           | 3-4 yrs        | -                | 1110        | 3-4 yrs        | ,                          |             |                | 2-3 yrs                 |             | 3-4 yrs                           | 3-5 yrs                 | U7-12           |                 | P-Ballet <sup>1/2</sup> | U4              |                     |                |
| 13.30          | USA    | <b>⊝</b> rė    | Baby<br>Dance   | USA         | <b>⊫</b> re    | Move&<br>Groove  |             | <b>⊳</b> rę    | Sports                     |             | <b>⊳</b> re    | Move&<br>Groove         | USA         | <b>⊨</b> jre                      | Baby<br>Dance           | USA             | Martial<br>Arts | 1                       | Crawler<br>6-18 | Sports              | K-Pop          |
| 13.30<br>14.00 | U4     | rimary         | 1-3 yrs         | U5-7        | rimary         | 3-5 yrs          |             | rimary         | U4/5                       |             | rimary         | 3-5 yrs                 | U4          | rimary                            | 1-3 yrs                 | U5-7            | 4-7 yrs         | 3-5 yrs                 | mo              | U4/5                | U7-18          |
| 14.00          | Jumper | 6              |                 |             | 6              | Belly            | ر وا        | 6              | P-Ballet <sup>1/2</sup>    |             | 6              | P-Ballet <sup>1/2</sup> | Jumper      | 6                                 | Move&                   |                 | Trad.           | PP/P                    | <b>10</b> /     | Baby                |                |
| 14.30<br>14.30 | 24-35  | 5-7 yrs        | Move&<br>Groove | USA         | 5-7 yrs        | Dance            | USA         | 5-7 yrs        | ¥                          | USA         | 5-7 yrs        | *                       | 24-35       | 5-7 yrs                           | Groove                  | USA             | Dance           | <b>4</b>                | USA             | Dance               | H-Hop<br>U7-18 |
| 15.00          | mo     |                | 3-5 yrs         | U4          |                | U5-12            | U4          |                | 3-5 yrs                    | U5-7        |                | 3-5 yrs                 | mo          |                                   | 3-5 yrs                 | U5-7            | U7-18           | 5+ yrs                  | U5-7            | 1-3 yrs             | 07-16          |
| 15.00          | USA    | Stage          | Martial         | •           | <b>.</b> .     | 5 . 5            |             | Move&          | -                          | USA         |                | Recttal,                | USA         | Stage                             | PP/P                    | <b>!</b>        | Recital         |                         | Jumper          | Recital             | Move&          |
| 15.30<br>15.30 |        | Studio         | Arts            | USA         | Sports<br>U4/5 | RockFit<br>U5-7  | USA         | Groove         |                            | USA         |                | U5-7                    | USA         | Studio                            | 7                       | USA             |                 |                         | 24-35           |                     | Groove         |
| 16.00          | U4     | U5-7           | 4-7 yrs         | U5-7        |                |                  | U5-7        | 3-5 yrs        | U5-9                       | U4          | Mar.           | 03 / <mark>/</mark>     | U5-7        | U5-7                              | 5+ yrs                  | U7-18           | <b>₩</b>        |                         | mo              | ( ^ )               | 3-5 yrs        |
| 16.00<br>16.30 | USA    | Н-Нор          |                 | USA         | Stage          |                  | USA         | Stage          | *                          | Elite       | <b>.</b>       |                         | USA         | Tkd.<br><mark>]</mark> - <b>I</b> | Barre+                  | Elite           | U8-18           | Poomsae                 | USA             | U8-18               |                |
| 16.30          |        | U7-18          |                 |             | Studio<br>U5-7 |                  | U5-7        | Studio<br>U5-7 | Gr.1-3<br>(Skill dep.)     | USA         |                |                         |             | u - ∎<br>6+ yrs                   | 8+ yrs                  | USA             | Recital         | 6+yrs                   |                 |                     |                |
| 17.00<br>17.00 | U5-7   | Parker         |                 | U7-12       |                |                  |             |                | (Skill dep.)               | USA         | U5-9           | ,                       | U5-7        | -                                 |                         | USA             | T.              |                         | U7-12           |                     |                |
| 17.30          | USA    | Recttal        | Tkd.            |             | Rock<br>Jam    | RockFit          | USA         | Recital        | Gr.4-                      |             |                |                         |             | Foun-                             |                         |                 | <b>1</b>        | Tkd.<br>∏               | Elite           |                     |                |
| 17.30<br>18.00 | U7-12  | U5-8           | 6+ yrs          |             | 8+ yrs         | U7-18            | U7-12       |                | Foundation<br>(Skill dep.) |             | U8-18          | 7                       | U7-12       | dation & L1<br>U8-18              | Elite                   | Elite           | U5-18           | 6+ yrs                  | USA             |                     |                |
| 18.00          | 07-12  | , ,            | Tkd.            |             |                |                  | J. 12       | •              | Recital                    | USA         | Recital        | Gr. 3-5                 | 57.12       | Recital                           |                         | USA             |                 | T <u>k</u> d.           |                 |                     |                |
| 18.30<br>18.30 |        |                | - I             |             | H-Hop<br>U7-18 |                  |             | U5-9           |                            | U7-12       | -              | (Skill dep.)            |             | <u> </u>                          |                         | USA             |                 | I Ku.                   |                 |                     |                |
| 19.00          |        |                | 6+ yrs          |             | 07-10          |                  |             |                | 7                          |             |                | Recital                 |             |                                   | 6+ yrs                  |                 |                 | 6+ yrs                  |                 |                     |                |
| 19.00          |        |                |                 |             | Recital        |                  |             |                | /\<br>U7-18                |             | U5-9           |                         |             | U8-18                             |                         |                 |                 | Tkd.                    |                 |                     |                |
| 19.30<br>19.30 |        |                |                 |             |                |                  |             |                | 37-10                      |             | 03-7           |                         |             | 30-10                             |                         |                 |                 |                         |                 |                     |                |
| 20.00          |        |                |                 |             |                |                  |             |                |                            |             |                | U8-18                   |             |                                   |                         |                 |                 | 6+ yrs                  |                 |                     |                |
| 20.00          |        |                |                 |             | U8-18          |                  |             |                |                            |             |                |                         |             |                                   |                         |                 |                 |                         |                 |                     |                |
| 20.30          |        |                |                 |             |                |                  |             |                |                            |             |                |                         |             |                                   |                         |                 |                 |                         |                 |                     |                |
| 21.00          |        | PRESCH         | DOL : LEAF      | N&PLAY      | 1 LEAR         | N&PLAY2          | 2 SMARI     | OLOGY3         | SMART                      | OLOGY4      | KINDEI         | RGARTEN :               | Primary     | 5 Pri                             | mary 6                  |                 |                 |                         |                 |                     |                |
|                | INDEX: | <b>Gym</b>     | nastics         | Cheerlea    | 1              | Ballet 🚽         | Contempo    | rary Dance     | ** Broady                  | vay \hbar   | Dance 🌱        | Taekwondo               | <u>_</u>    | up to 90 mi                       |                         |                 |                 |                         |                 |                     |                |