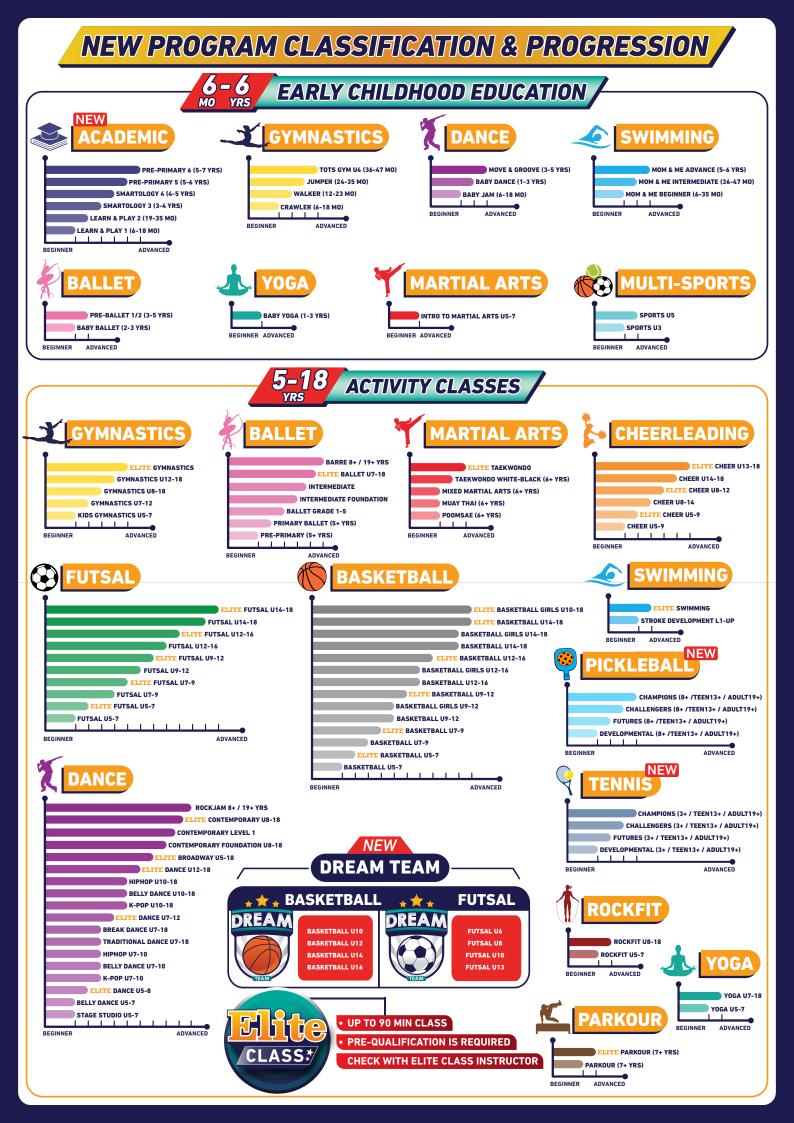

# KOTA KASABLANKA C +6221 2961 2708

## **Fall Term Schedule** Jul 22<sup>nd</sup> until Oct 20<sup>th</sup> 2024

|                       |             | Monday Tuesday |                   |                 |                 |                  |                 | Wednesday Thursday |                         |             |                |                         |             |                      |                         |             | Cotundou       |                         | Sunday  |                |                |
|-----------------------|-------------|----------------|-------------------|-----------------|-----------------|------------------|-----------------|--------------------|-------------------------|-------------|----------------|-------------------------|-------------|----------------------|-------------------------|-------------|----------------|-------------------------|---------|----------------|----------------|
| Time                  | G           | Monday         | 2                 | G               | Tuesday         | 2                | G               | Wednesday          | 2                       | G           | 1 hursday      | 2                       | G           | Friday<br>1          | 2                       | G           | Saturday       | 2                       | G       | Sunday         | 2              |
| 06.00                 |             | -              | 2                 |                 | · ·             | 2                | 3               |                    | 2                       |             | · ·            |                         | 0           | -                    | 2                       |             |                | 2                       | 0       | -              | -              |
| 07.00                 |             |                |                   |                 |                 |                  |                 |                    |                         |             |                |                         |             |                      |                         |             |                | 0                       |         |                |                |
| 08.00                 |             |                |                   |                 |                 |                  |                 |                    |                         |             |                |                         |             |                      |                         |             | B C            | i Vr                    | esch    | <b>Cel</b> ă   | ۲ 🔪            |
| 08.00<br>08.30        |             | 311000         | )Upe              |                 |                 |                  |                 |                    |                         |             |                |                         |             |                      |                         |             |                | k-Nr                    |         |                |                |
| 08.30                 |             |                |                   |                 |                 |                  |                 |                    |                         |             |                |                         |             |                      |                         |             |                |                         |         | ART            |                |
| 09.00                 |             |                | LEARN<br>&PLAY    |                 |                 | LEARN            |                 |                    | LEARN                   |             |                | LEARN                   |             |                      | LEARN                   | Walker      |                |                         |         |                |                |
| 09.30<br>09.30        |             | Primary        | &PLAY<br>2        |                 | Primary         | &PLAY<br>1       |                 | Primary            | &PLAY                   |             | Primary        | &PLAY                   |             | Primary              | &PLAY<br>2              | 12-23       |                |                         |         |                |                |
| 10.00                 |             | . 5            | 19-35 mo          |                 | 5               | 6-18 mo          |                 | 5                  | 19-35 mo                |             | 5              | 6-18 mo                 |             | 5                    | 19-35 mo                | mo          |                |                         |         |                |                |
| 10.00                 |             | 5-6 yrs        |                   | Crawler<br>6-18 | 5-6 yrs         | &PLAY<br>2       | Walker          | 5-6 yrs            | <b>LEARN</b><br>&PLAY   | Crawler     | 5-6 yrs        | <b>LEARN</b><br>&PLAY   | Crawler     | 5-6 yrs              | Barre+                  | Jumper      | Rock<br>Jam    |                         | USA     |                |                |
| 10.30                 |             | 00913          |                   | mo              | 0 0 9 3         |                  | 12-23<br>mo     | 0 0 913            | 2                       | 6-18<br>mo  | 5 5 913        | &PLAY<br>2              | 6-18<br>mo  | 0 0 913              | Adult19+                | 24-35<br>mo | Adult19+       |                         | U7-12   |                |                |
| <u>11.00</u><br>11.00 |             | SMART          |                   | lumper          | SMART<br>OLOGY  | 19-35 mo<br>Baby | lumper          | SMART<br>OLOGY     | 19-35 mo<br>Baby        | Jumper      | SMART<br>OLOGY | <u>19-35 mo</u><br>Baby | Walker      | SMART<br>OLOGY       | Baby                    |             | Baby           | K                       |         |                | Recital        |
| 11.30<br>11.30        |             | OLOGY<br>4     |                   | Jumper<br>24-35 | OLOGY<br>4      | Dance            | Jumper<br>24-35 | OLOGY<br>4         | Dance                   | 24-35       | OLOGY<br>4     | Dance                   | 12-23       | OLOGY<br>4           | Jam                     | USA         | Dance          | × 1                     | USA     | Sports<br>U3   |                |
| 12.00                 |             | 4-5 yrs        |                   | mo              | 4-5 yrs         | 1-3 yrs          | mo              | 4-5 yrs            | 1-3 yrs                 | mo          | 4-5 yrs        | 1-3 yrs                 | mo          | 4-5 yrs              | 6-18 mo                 | U4          | 1-3 yrs        | Gr.1-3<br>(Skill dep.)  | U5-7    |                | - <b>Č</b> -   |
| 12.00<br>12.30        | USA         | SMART<br>OLOGY |                   | Walker          |                 | Baby             | Jumper          | SMART<br>OLOGY     | Baby                    | Walker      |                | Baby                    | Jumper      | SMART<br>OLOGY       | P-Ballet <sup>1/2</sup> | USA         | Muay Thai      | Move&                   | USA     | Baby<br>Jam    | U8-18          |
| 12.30<br>13.00        | U5-7        | 3<br>3-4 yrs   |                   | 12-23<br>mo     | 3<br>3-4 yrs    | Dance<br>1-3 yrs | 24-35<br>mo     | 3<br>3-4 yrs       | Dance<br>1-3 yrs        | 12-23<br>mo |                | 2-3 yrs                 | 24-35<br>mo | 3<br>3-4 yrs         | 7<br>3-5 yrs            | U7-12       | 6+ yrs         | Groove<br>3-5 yrs       | U4      | 6-18 mo        |                |
| 13.00                 |             | 3-4 yr 5       | Paby              | e               | J-4 yi S        | Move&            |                 | 0 <del>-</del> y 3 |                         |             |                | Z-3 yrs<br>Move&        |             | 5 <del>4</del> yi 5  | Baby                    | 1           | Martial        | P-Ballet <sup>1/2</sup> | Crawler |                |                |
| 13.30<br>13.30        | USA         | Primary        | Baby<br>Dance     | USA             | Primary         | Groove           |                 | Primary            | Sports<br>U4/5          |             | Primary        | Groove                  | USA         | Primary              | Dance                   | USA         | Arts           | ×                       | 6-18    | Sports<br>U4/5 | K-Pop<br>U7-18 |
| 14.00                 | U4          | 6              | 1-3 yrs           | U5-7            | 6               | 3-5 yrs          |                 | 6                  |                         |             | 6              | 3-5 yrs                 | U4          | 6                    | 1-3 yrs                 | U5-7        | 4-7 yrs        | 3-5 yrs                 | mo      | 04/0           |                |
| 14.00<br>14.30        | Jumper      | 5-7 yrs        | Move&             | USA             | 5-7 yrs         | Belly            | USA             | 5-7 yrs            | P-Ballet <sup>1/2</sup> | USA         | 5-7 yrs        | P-Ballet <sup>1/2</sup> | Jumper      | 5-7 yrs              | Move&                   | USA         | Trad.          | PP/P                    | USA     | Baby<br>Dance  | H-Hop          |
| 14.30<br>15.00        | 24-35<br>mo | 5-7 yrs        | Groove<br>3-5 yrs | U4              | 5-7 yr 5        | Dance<br>U5-12   | U4              | 5 / yis            | 7<br>3-5 yrs            | U5-7        | 5-7 yr 5       | 3-5 yrs                 | 24-35<br>mo | 5 / yrs              | Groove<br>3-5 yrs       | U5-7        | Dance<br>U7-18 | 5+ yrs                  | U5-7    | 1-3 yrs        | U7-18          |
| 15.00                 |             |                | Martial           |                 |                 | _                |                 | Move&              |                         |             |                | 5 5 9 1 5               |             | Stage                | PP/P                    |             | Recital        | 5 F 91 5                | Jumper  | Recital        | Move&          |
| 15.30<br>15.30        | USA         |                | Arts              | USA             | Sports<br>U4/5  | RockFit<br>U5-7  | USA             | Groove             | - Kar                   | USA         |                |                         | USA         | Studio               | ×.                      | USA         |                |                         | 24-35   |                | Groove         |
| 16.00                 | U4          |                | 4-7 yrs           | U5-7            |                 |                  | U5-7            | 3-5 yrs            | U5-9                    | U4          |                |                         | U5-7        | U5-7                 | 5+ yrs                  | U7-18       | <b>₹</b>       |                         | mo      |                | 3-5 yrs        |
| 16.00<br>16.30        | USA         |                |                   | USA             | Stage<br>Studio |                  | USA             | Stage<br>Studio    | ×.                      | Elite       |                | Recital                 | USA         | Tkd.                 | Barre+                  | Elite       | U8-18          | Poomsae                 | USA     | U8-18          |                |
| 16.30<br>17.00        | U5-7        |                |                   | U7-12           | U5-7            |                  | U5-7            | U5-7               | Gr.1-3<br>(Skill dep.)  | USA         | U5-9           | 두 U5-7                  | U5-7        | 6+ yrs               | 8+ yrs                  | USA         | Recital        | 6+yrs                   | U7-12   |                |                |
| 17.00                 |             | Stage          | Tkd.              | 07-12           | Rock            |                  |                 | Recital            | (Skill dep.)            | JUSA        |                |                         | 1           | _                    |                         |             | The second     | Tkd.                    | Elite   |                |                |
| 17.30<br>17.30        | USA         | Studio         |                   |                 | Jam             | RockFit<br>U7-18 | USA             | •                  | - Grad                  |             | <b>*</b>       | 10                      | USA         | Foun-<br>dation & L1 | Flite                   | Elite       |                |                         |         |                |                |
| 18.00                 | U7-12       | U5-7           | 6+ yrs            |                 | 8+ yrs          | 07-10            | U7-12           | . <b>*</b> •       | *                       | USA         | <u>U8-18</u>   | Gr.1/2<br>(Skill dep.)  | U7-12       | U8-18                | Elite                   | 1           | U5-18          | 6+ <sup>-</sup> yrs     | USA     |                |                |
| 18.00<br>18.30        |             | H-Hop          | Tkd.              |                 | H-Hop           |                  |                 | U5-9               | U7-18                   |             | Recital        |                         |             | Recital              |                         | USA         |                | Tkd.                    |         |                |                |
| 18.30<br>19.00        |             | U7-18          | <br>6+ yrs        |                 | U7-18           |                  |                 |                    | <b>G</b> r.4-           | U7-12       |                | Recital                 |             |                      | 6+ yrs                  |             |                | 6+ yrs                  |         |                |                |
| 19.00                 |             | Recital        |                   |                 | Recital         |                  |                 |                    | Foundation              |             | <b>\$</b> **   | . 🌪                     |             |                      |                         |             |                | Tkd.                    |         |                |                |
| 19.30<br>19.30        |             | - 🌮            |                   |                 |                 |                  |                 |                    | (Skill dep.)            |             | U5-9           | - <b>F</b>              |             | U8-18                | H-Hop<br>U7-18          |             |                | -                       |         |                |                |
| 20.00                 |             | K U5-8         |                   |                 |                 |                  |                 |                    |                         |             |                | U8-18                   |             |                      | 0, 10                   |             |                | 6+ yrs                  |         |                |                |
| 20.00<br>20.30        |             |                |                   |                 | U8-18           |                  |                 |                    |                         |             |                |                         |             |                      |                         |             |                |                         |         |                |                |
| 20.30<br>21.00        |             |                |                   |                 |                 |                  |                 |                    |                         |             |                |                         |             |                      |                         |             |                |                         |         |                |                |
| 21.00                 |             | PRESCH         | 00L : LEA         | N&PLAY          |                 | N&PLAY           | 2 SMAR          | OLOGY3             | SMART                   | OLOGY4      | KINDE          | RGARTEN :               | Primary     | 5 Pri                | imary 6                 |             |                |                         |         |                |                |
|                       | INDEX:      | 🕵 Gym          | nastics           | Cheerle         | ading 🏼 🖌 I     | Ballet 🚽         | Contemp         | orary Dance        | 📌 Broady                | way  🤊      | Dance 🌱        | Taekwondo               | Elite       | : up to 90 mi        | n class                 |             |                |                         |         |                |                |