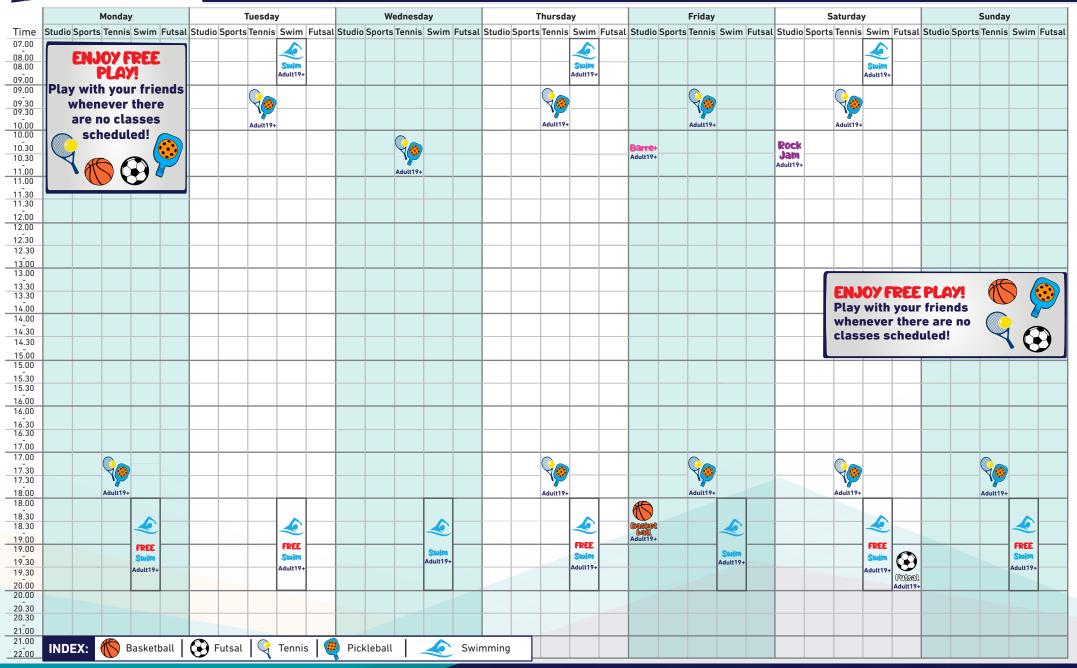

# KOTA KASABLANKA C +6221 2961 2708

## **Fall Term Schedule** Jul 22<sup>nd</sup> until Oct 20<sup>th</sup> 2024

|                       |             | Monday Tuesday |                   |                 |                 |                  |                 | Wednesday Thursday |                         |             |                |                         |             |                      |                         |             | Cotundou       |                         | Sunday  |                |                |
|-----------------------|-------------|----------------|-------------------|-----------------|-----------------|------------------|-----------------|--------------------|-------------------------|-------------|----------------|-------------------------|-------------|----------------------|-------------------------|-------------|----------------|-------------------------|---------|----------------|----------------|
| Time                  | G           | Monday         | 2                 | G               | Tuesday         | 2                | G               | Wednesday          | 2                       | G           | 1 hursday      | 2                       | G           | Friday<br>1          | 2                       | G           | Saturday       | 2                       | G       | Sunday         | 2              |
| 06.00                 |             | -              | 2                 |                 | · ·             | 2                | 3               |                    | 2                       |             | · ·            |                         | 0           | -                    | 2                       |             |                | 2                       | 0       | -              | -              |
| 07.00                 |             |                |                   |                 |                 |                  |                 |                    |                         |             |                |                         |             |                      |                         |             |                | 0                       |         |                |                |
| 08.00                 |             |                |                   |                 |                 |                  |                 |                    |                         |             |                |                         |             |                      |                         |             | B C            | i Vr                    | esch    | <b>Cel</b> ă   | ۲ 🔪            |
| 08.00<br>08.30        |             | 311000         | )Upe              |                 |                 |                  |                 |                    |                         |             |                |                         |             |                      |                         |             |                | k-Nr                    |         |                |                |
| 08.30                 |             |                |                   |                 |                 |                  |                 |                    |                         |             |                |                         |             |                      |                         |             |                |                         |         | ART            |                |
| 09.00                 |             |                | LEARN<br>&PLAY    |                 |                 | LEARN            |                 |                    | LEARN                   |             |                | LEARN                   |             |                      | LEARN                   | Walker      |                |                         |         |                |                |
| 09.30<br>09.30        |             | Primary        | &PLAY<br>2        |                 | Primary         | &PLAY<br>1       |                 | Primary            | &PLAY                   |             | Primary        | &PLAY                   |             | Primary              | &PLAY<br>2              | 12-23       |                |                         |         |                |                |
| 10.00                 |             | . 5            | 19-35 mo          |                 | 5               | 6-18 mo          |                 | 5                  | 19-35 mo                |             | 5              | 6-18 mo                 |             | 5                    | 19-35 mo                | mo          |                |                         |         |                |                |
| 10.00                 |             | 5-6 yrs        |                   | Crawler<br>6-18 | 5-6 yrs         | &PLAY<br>2       | Walker          | 5-6 yrs            | <b>LEARN</b><br>&PLAY   | Crawler     | 5-6 yrs        | <b>LEARN</b><br>&PLAY   | Crawler     | 5-6 yrs              | Barre+                  | Jumper      | Rock<br>Jam    |                         | USA     |                |                |
| 10.30                 |             | 00913          |                   | mo              | 0 0 9 3         |                  | 12-23<br>mo     | 0 0 913            | 2                       | 6-18<br>mo  | 5 5 913        | &PLAY<br>2              | 6-18<br>mo  | 0 0 913              | Adult19+                | 24-35<br>mo | Adult19+       |                         | U7-12   |                |                |
| <u>11.00</u><br>11.00 |             | SMART          |                   | lumper          | SMART<br>OLOGY  | 19-35 mo<br>Baby | lumper          | SMART<br>OLOGY     | 19-35 mo<br>Baby        | Jumper      | SMART<br>OLOGY | <u>19-35 mo</u><br>Baby | Walker      | SMART<br>OLOGY       | Baby                    |             | Baby           | K                       |         |                | Recital        |
| 11.30<br>11.30        |             | OLOGY<br>4     |                   | Jumper<br>24-35 | OLOGY<br>4      | Dance            | Jumper<br>24-35 | OLOGY<br>4         | Dance                   | 24-35       | OLOGY<br>4     | Dance                   | 12-23       | OLOGY<br>4           | Jam                     | USA         | Dance          | × 1                     | USA     | Sports<br>U3   |                |
| 12.00                 |             | 4-5 yrs        |                   | mo              | 4-5 yrs         | 1-3 yrs          | mo              | 4-5 yrs            | 1-3 yrs                 | mo          | 4-5 yrs        | 1-3 yrs                 | mo          | 4-5 yrs              | 6-18 mo                 | U4          | 1-3 yrs        | Gr.1-3<br>(Skill dep.)  | U5-7    |                | - <b>Č</b> -   |
| 12.00<br>12.30        | USA         | SMART<br>OLOGY |                   | Walker          |                 | Baby             | Jumper          | SMART<br>OLOGY     | Baby                    | Walker      |                | Baby                    | Jumper      | SMART<br>OLOGY       | P-Ballet <sup>1/2</sup> | USA         | Muay Thai      | Move&                   | USA     | Baby<br>Jam    | U8-18          |
| 12.30<br>13.00        | U5-7        | 3<br>3-4 yrs   |                   | 12-23<br>mo     | 3<br>3-4 yrs    | Dance<br>1-3 yrs | 24-35<br>mo     | 3<br>3-4 yrs       | Dance<br>1-3 yrs        | 12-23<br>mo |                | 2-3 yrs                 | 24-35<br>mo | 3<br>3-4 yrs         | 7<br>3-5 yrs            | U7-12       | 6+ yrs         | Groove<br>3-5 yrs       | U4      | 6-18 mo        |                |
| 13.00                 |             | 3-4 yr 5       | Paby              | e               | J-4 yi S        | Move&            |                 | 0 <del>-</del> y 3 |                         |             |                | Z-3 yrs<br>Move&        |             | 5 <del>4</del> yi 5  | Baby                    | 1           | Martial        | P-Ballet <sup>1/2</sup> | Crawler |                |                |
| 13.30<br>13.30        | USA         | Primary        | Baby<br>Dance     | USA             | Primary         | Groove           |                 | Primary            | Sports<br>U4/5          |             | Primary        | Groove                  | USA         | Primary              | Dance                   | USA         | Arts           | ×                       | 6-18    | Sports<br>U4/5 | K-Pop<br>U7-18 |
| 14.00                 | U4          | 6              | 1-3 yrs           | U5-7            | 6               | 3-5 yrs          |                 | 6                  |                         |             | 6              | 3-5 yrs                 | U4          | 6                    | 1-3 yrs                 | U5-7        | 4-7 yrs        | 3-5 yrs                 | mo      | 04/0           |                |
| 14.00<br>14.30        | Jumper      | 5-7 yrs        | Move&             | USA             | 5-7 yrs         | Belly            | USA             | 5-7 yrs            | P-Ballet <sup>1/2</sup> | USA         | 5-7 yrs        | P-Ballet <sup>1/2</sup> | Jumper      | 5-7 yrs              | Move&                   | USA         | Trad.          | PP/P                    | USA     | Baby<br>Dance  | H-Hop          |
| 14.30<br>15.00        | 24-35<br>mo | 5-7 yrs        | Groove<br>3-5 yrs | U4              | 5-7 yr 5        | Dance<br>U5-12   | U4              | 5 / yis            | 7<br>3-5 yrs            | U5-7        | 5-7 yr 5       | 3-5 yrs                 | 24-35<br>mo | 5 / yrs              | Groove<br>3-5 yrs       | U5-7        | Dance<br>U7-18 | 5+ yrs                  | U5-7    | 1-3 yrs        | U7-18          |
| 15.00                 |             |                | Martial           |                 |                 | _                |                 | Move&              |                         |             |                | 5 5 9 1 5               |             | Stage                | PP/P                    |             | Recital        | 5 F 91 5                | Jumper  | Recital        | Move&          |
| 15.30<br>15.30        | USA         |                | Arts              | USA             | Sports<br>U4/5  | RockFit<br>U5-7  | USA             | Groove             | - Kar                   | USA         |                |                         | USA         | Studio               | ×.                      | USA         |                |                         | 24-35   |                | Groove         |
| 16.00                 | U4          |                | 4-7 yrs           | U5-7            |                 |                  | U5-7            | 3-5 yrs            | U5-9                    | U4          |                |                         | U5-7        | U5-7                 | 5+ yrs                  | U7-18       | <b>₹</b>       |                         | mo      |                | 3-5 yrs        |
| 16.00<br>16.30        | USA         |                |                   | USA             | Stage<br>Studio |                  | USA             | Stage<br>Studio    | ×.                      | Elite       |                | Recital                 | USA         | Tkd.                 | Barre+                  | Elite       | U8-18          | Poomsae                 | USA     | U8-18          |                |
| 16.30<br>17.00        | U5-7        |                |                   | U7-12           | U5-7            |                  | U5-7            | U5-7               | Gr.1-3<br>(Skill dep.)  | USA         | U5-9           | 두 U5-7                  | U5-7        | 6+ yrs               | 8+ yrs                  | USA         | Recital        | 6+yrs                   | U7-12   |                |                |
| 17.00                 |             | Stage          | Tkd.              | 07-12           | Rock            |                  |                 | Recital            | (Skill dep.)            | JUSA        |                |                         | 1           | _                    |                         |             | The second     | Tkd.                    | Elite   |                |                |
| 17.30<br>17.30        | USA         | Studio         |                   |                 | Jam             | RockFit<br>U7-18 | USA             | •                  | - Grad                  |             | <b>*</b>       | 10                      | USA         | Foun-<br>dation & L1 | Flite                   | Elite       |                |                         |         |                |                |
| 18.00                 | U7-12       | U5-7           | 6+ yrs            |                 | 8+ yrs          | 07-10            | U7-12           | . <b>*</b> •       | *                       | USA         | <u>U8-18</u>   | Gr.1/2<br>(Skill dep.)  | U7-12       | U8-18                | Elite                   | 1           | U5-18          | 6+ <sup>-</sup> yrs     | USA     |                |                |
| 18.00<br>18.30        |             | H-Hop          | Tkd.              |                 | H-Hop           |                  |                 | U5-9               | U7-18                   |             | Recital        |                         |             | Recital              |                         | USA         |                | Tkd.                    |         |                |                |
| 18.30<br>19.00        |             | U7-18          | <br>6+ yrs        |                 | U7-18           |                  |                 |                    | <b>G</b> r.4-           | U7-12       |                | Recital                 |             |                      | 6+ yrs                  |             |                | 6+ yrs                  |         |                |                |
| 19.00                 |             | Recital        |                   |                 | Recital         |                  |                 |                    | Foundation              |             | <b>\$</b> **   | . 🌪                     |             |                      |                         |             |                | Tkd.                    |         |                |                |
| 19.30<br>19.30        |             | - 🌮            |                   |                 |                 |                  |                 |                    | (Skill dep.)            |             | U5-9           | - <b>F</b>              |             | U8-18                | H-Hop<br>U7-18          |             |                | -                       |         |                |                |
| 20.00                 |             | K U5-8         |                   |                 |                 |                  |                 |                    |                         |             |                | U8-18                   |             |                      | 0, 10                   |             |                | 6+ yrs                  |         |                |                |
| 20.00<br>20.30        |             |                |                   |                 | U8-18           |                  |                 |                    |                         |             |                |                         |             |                      |                         |             |                |                         |         |                |                |
| 20.30<br>21.00        |             |                |                   |                 |                 |                  |                 |                    |                         |             |                |                         |             |                      |                         |             |                |                         |         |                |                |
| 21.00                 |             | PRESCH         | 00L : LEA         | N&PLAY          |                 | N&PLAY           | 2 SMAR          | OLOGY3             | SMART                   | OLOGY4      | KINDE          | RGARTEN :               | Primary     | 5 Pri                | imary 6                 |             |                |                         |         |                |                |
|                       | INDEX:      | 🕵 Gym          | nastics           | Cheerle         | ading 🏼 🖌 I     | Ballet 🚽         | Contemp         | orary Dance        | 📌 Broady                | way  🤊      | Dance 🌱        | Taekwondo               | Elite       | : up to 90 mi        | n class                 |             |                |                         |         |                |                |