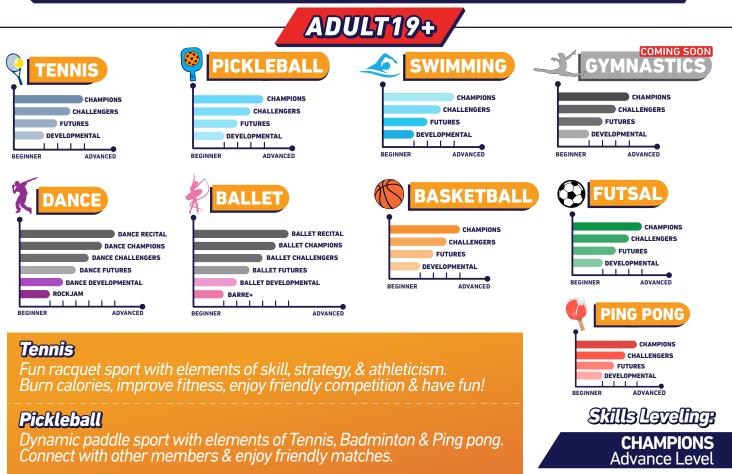

# KOTA KASABLANKA C +6221 2961 2708

## **Fall Term Schedule** Jul 22<sup>nd</sup> until Oct 20<sup>th</sup> 2024

|                       |             | Monday Tuesday |                   |                 |                 |                  |                 | Wednesday Thursday |                         |             |                |                         |             |                      |                         |             | Cotundou       |                         | Sunday  |                |                |
|-----------------------|-------------|----------------|-------------------|-----------------|-----------------|------------------|-----------------|--------------------|-------------------------|-------------|----------------|-------------------------|-------------|----------------------|-------------------------|-------------|----------------|-------------------------|---------|----------------|----------------|
| Time                  | G           | Monday         | 2                 | G               | Tuesday         | 2                | G               | Wednesday          | 2                       | G           | 1 hursday      | 2                       | G           | Friday<br>1          | 2                       | G           | Saturday       | 2                       | G       | Sunday         | 2              |
| 06.00                 |             | -              | 2                 |                 | · ·             | 2                | 3               |                    | 2                       |             | · ·            |                         | 0           | -                    | 2                       |             |                | 2                       | 0       | -              | -              |
| 07.00                 |             |                |                   |                 |                 |                  |                 |                    |                         |             |                |                         |             |                      |                         |             |                | 0                       |         |                |                |
| 08.00                 |             |                |                   |                 |                 |                  |                 |                    |                         |             |                |                         |             |                      |                         |             | B C            | i Vr                    | esch    | <b>Cel</b> ă   | ۲ 🔪            |
| 08.00<br>08.30        |             | 311000         | )Upe              |                 |                 |                  |                 |                    |                         |             |                |                         |             |                      |                         |             |                | k-Nr                    |         |                |                |
| 08.30                 |             |                |                   |                 |                 |                  |                 |                    |                         |             |                |                         |             |                      |                         |             |                |                         |         | ART            |                |
| 09.00                 |             |                | LEARN<br>&PLAY    |                 |                 | LEARN            |                 |                    | LEARN                   |             |                | LEARN                   |             |                      | LEARN                   | Walker      |                |                         |         |                |                |
| 09.30<br>09.30        |             | Primary        | &PLAY<br>2        |                 | Primary         | &PLAY<br>1       |                 | Primary            | &PLAY                   |             | Primary        | &PLAY                   |             | Primary              | &PLAY<br>2              | 12-23       |                |                         |         |                |                |
| 10.00                 |             | . 5            | 19-35 mo          |                 | 5               | 6-18 mo          |                 | 5                  | 19-35 mo                |             | 5              | 6-18 mo                 |             | 5                    | 19-35 mo                | mo          |                |                         |         |                |                |
| 10.00                 |             | 5-6 yrs        |                   | Crawler<br>6-18 | 5-6 yrs         | &PLAY<br>2       | Walker          | 5-6 yrs            | <b>LEARN</b><br>&PLAY   | Crawler     | 5-6 yrs        | <b>LEARN</b><br>&PLAY   | Crawler     | 5-6 yrs              | Barre+                  | Jumper      | Rock<br>Jam    |                         | USA     |                |                |
| 10.30                 |             | 00913          |                   | mo              | 0 0 9 3         |                  | 12-23<br>mo     | 0 0 913            | 2                       | 6-18<br>mo  | 5 5 913        | &PLAY<br>2              | 6-18<br>mo  | 0 0 913              | Adult19+                | 24-35<br>mo | Adult19+       |                         | U7-12   |                |                |
| <u>11.00</u><br>11.00 |             | SMART          |                   | lumper          | SMART<br>OLOGY  | 19-35 mo<br>Baby | lumper          | SMART<br>OLOGY     | 19-35 mo<br>Baby        | Jumper      | SMART<br>OLOGY | <u>19-35 mo</u><br>Baby | Walker      | SMART<br>OLOGY       | Baby                    |             | Baby           | K                       |         |                | Recital        |
| 11.30<br>11.30        |             | OLOGY<br>4     |                   | Jumper<br>24-35 | OLOGY<br>4      | Dance            | Jumper<br>24-35 | OLOGY<br>4         | Dance                   | 24-35       | OLOGY<br>4     | Dance                   | 12-23       | OLOGY<br>4           | Jam                     | USA         | Dance          | × 1                     | USA     | Sports<br>U3   |                |
| 12.00                 |             | 4-5 yrs        |                   | mo              | 4-5 yrs         | 1-3 yrs          | mo              | 4-5 yrs            | 1-3 yrs                 | mo          | 4-5 yrs        | 1-3 yrs                 | mo          | 4-5 yrs              | 6-18 mo                 | U4          | 1-3 yrs        | Gr.1-3<br>(Skill dep.)  | U5-7    |                | - <b>Č</b> -   |
| 12.00<br>12.30        | USA         | SMART<br>OLOGY |                   | Walker          |                 | Baby             | Jumper          | SMART<br>OLOGY     | Baby                    | Walker      |                | Baby                    | Jumper      | SMART<br>OLOGY       | P-Ballet <sup>1/2</sup> | USA         | Muay Thai      | Move&                   | USA     | Baby<br>Jam    | U8-18          |
| 12.30<br>13.00        | U5-7        | 3<br>3-4 yrs   |                   | 12-23<br>mo     | 3<br>3-4 yrs    | Dance<br>1-3 yrs | 24-35<br>mo     | 3<br>3-4 yrs       | Dance<br>1-3 yrs        | 12-23<br>mo |                | 2-3 yrs                 | 24-35<br>mo | 3<br>3-4 yrs         | 7<br>3-5 yrs            | U7-12       | 6+ yrs         | Groove<br>3-5 yrs       | U4      | 6-18 mo        |                |
| 13.00                 |             | 3-4 yr 5       | Paby              | e               | J-4 yi S        | Move&            |                 | 0 <del>-</del> y 3 |                         |             |                | Z-3 yrs<br>Move&        |             | 5 <del>4</del> yi 5  | Baby                    | 1           | Martial        | P-Ballet <sup>1/2</sup> | Crawler |                |                |
| 13.30<br>13.30        | USA         | Primary        | Baby<br>Dance     | USA             | Primary         | Groove           |                 | Primary            | Sports<br>U4/5          |             | Primary        | Groove                  | USA         | Primary              | Dance                   | USA         | Arts           | ×                       | 6-18    | Sports<br>U4/5 | K-Pop<br>U7-18 |
| 14.00                 | U4          | 6              | 1-3 yrs           | U5-7            | 6               | 3-5 yrs          |                 | 6                  |                         |             | 6              | 3-5 yrs                 | U4          | 6                    | 1-3 yrs                 | U5-7        | 4-7 yrs        | 3-5 yrs                 | mo      | 04/0           |                |
| 14.00<br>14.30        | Jumper      | 5-7 yrs        | Move&             | USA             | 5-7 yrs         | Belly            | USA             | 5-7 yrs            | P-Ballet <sup>1/2</sup> | USA         | 5-7 yrs        | P-Ballet <sup>1/2</sup> | Jumper      | 5-7 yrs              | Move&                   | USA         | Trad.          | PP/P                    | USA     | Baby<br>Dance  | H-Hop          |
| 14.30<br>15.00        | 24-35<br>mo | 5-7 yrs        | Groove<br>3-5 yrs | U4              | 5-7 yr 5        | Dance<br>U5-12   | U4              | 5 / yis            | 7<br>3-5 yrs            | U5-7        | 5-7 yr 5       | 3-5 yrs                 | 24-35<br>mo | 5 / yrs              | Groove<br>3-5 yrs       | U5-7        | Dance<br>U7-18 | 5+ yrs                  | U5-7    | 1-3 yrs        | U7-18          |
| 15.00                 |             |                | Martial           |                 |                 | _                |                 | Move&              |                         |             |                | 5 5 9 1 5               |             | Stage                | PP/P                    |             | Recital        | 5 F 91 5                | Jumper  | Recital        | Move&          |
| 15.30<br>15.30        | USA         |                | Arts              | USA             | Sports<br>U4/5  | RockFit<br>U5-7  | USA             | Groove             | - Kar                   | USA         |                |                         | USA         | Studio               | ×.                      | USA         |                |                         | 24-35   |                | Groove         |
| 16.00                 | U4          |                | 4-7 yrs           | U5-7            |                 |                  | U5-7            | 3-5 yrs            | U5-9                    | U4          |                |                         | U5-7        | U5-7                 | 5+ yrs                  | U7-18       | <b>₹</b>       |                         | mo      |                | 3-5 yrs        |
| 16.00<br>16.30        | USA         |                |                   | USA             | Stage<br>Studio |                  | USA             | Stage<br>Studio    | ×.                      | Elite       |                | Recital                 | USA         | Tkd.                 | Barre+                  | Elite       | U8-18          | Poomsae                 | USA     | U8-18          |                |
| 16.30<br>17.00        | U5-7        |                |                   | U7-12           | U5-7            |                  | U5-7            | U5-7               | Gr.1-3<br>(Skill dep.)  | USA         | U5-9           | 두 U5-7                  | U5-7        | 6+ yrs               | 8+ yrs                  | USA         | Recital        | 6+yrs                   | U7-12   |                |                |
| 17.00                 |             | Stage          | Tkd.              | 07-12           | Rock            |                  |                 | Recital            | (Skill dep.)            | JUSA        |                |                         | 1           | _                    |                         |             | The second     | Tkd.                    | Elite   |                |                |
| 17.30<br>17.30        | USA         | Studio         |                   |                 | Jam             | RockFit<br>U7-18 | USA             | •                  | - Grad                  |             | <b>*</b>       | 10                      | USA         | Foun-<br>dation & L1 | Flite                   | Elite       |                |                         |         |                |                |
| 18.00                 | U7-12       | U5-7           | 6+ yrs            |                 | 8+ yrs          | 07-10            | U7-12           | . <b>*</b> •       | *                       | USA         | <u>U8-18</u>   | Gr.1/2<br>(Skill dep.)  | U7-12       | U8-18                | Elite                   | 1           | U5-18          | 6+ <sup>-</sup> yrs     | USA     |                |                |
| 18.00<br>18.30        |             | H-Hop          | Tkd.              |                 | H-Hop           |                  |                 | U5-9               | U7-18                   |             | Recital        |                         |             | Recital              |                         | USA         |                | Tkd.                    |         |                |                |
| 18.30<br>19.00        |             | U7-18          | <br>6+ yrs        |                 | U7-18           |                  |                 |                    | <b>G</b> r.4-           | U7-12       |                | Recital                 |             |                      | 6+ yrs                  |             |                | 6+ yrs                  |         |                |                |
| 19.00                 |             | Recital        |                   |                 | Recital         |                  |                 |                    | Foundation              |             | <b>\$</b> **   | . 🌪                     |             |                      |                         |             |                | Tkd.                    |         |                |                |
| 19.30<br>19.30        |             | - 🌮            |                   |                 |                 |                  |                 |                    | (Skill dep.)            |             | U5-9           | - <b>F</b>              |             | U8-18                | H-Hop<br>U7-18          |             |                | -                       |         |                |                |
| 20.00                 |             | K U5-8         |                   |                 |                 |                  |                 |                    |                         |             |                | U8-18                   |             |                      | 0, 10                   |             |                | 6+ yrs                  |         |                |                |
| 20.00<br>20.30        |             |                |                   |                 | U8-18           |                  |                 |                    |                         |             |                |                         |             |                      |                         |             |                |                         |         |                |                |
| 20.30<br>21.00        |             |                |                   |                 |                 |                  |                 |                    |                         |             |                |                         |             |                      |                         |             |                |                         |         |                |                |
| 21.00                 |             | PRESCH         | 00L : LEA         | N&PLAY          |                 | N&PLAY           | 2 SMAR          | OLOGY3             | SMART                   | OLOGY4      | KINDE          | RGARTEN :               | Primary     | 5 Pri                | imary 6                 |             |                |                         |         |                |                |
|                       | INDEX:      | 🕵 Gym          | nastics           | Cheerle         | ading 🏼 🖌 I     | Ballet 🚽         | Contemp         | orary Dance        | 📌 Broady                | way  🤊      | Dance 🌱        | Taekwondo               | Elite       | : up to 90 mi        | n class                 |             |                |                         |         |                |                |