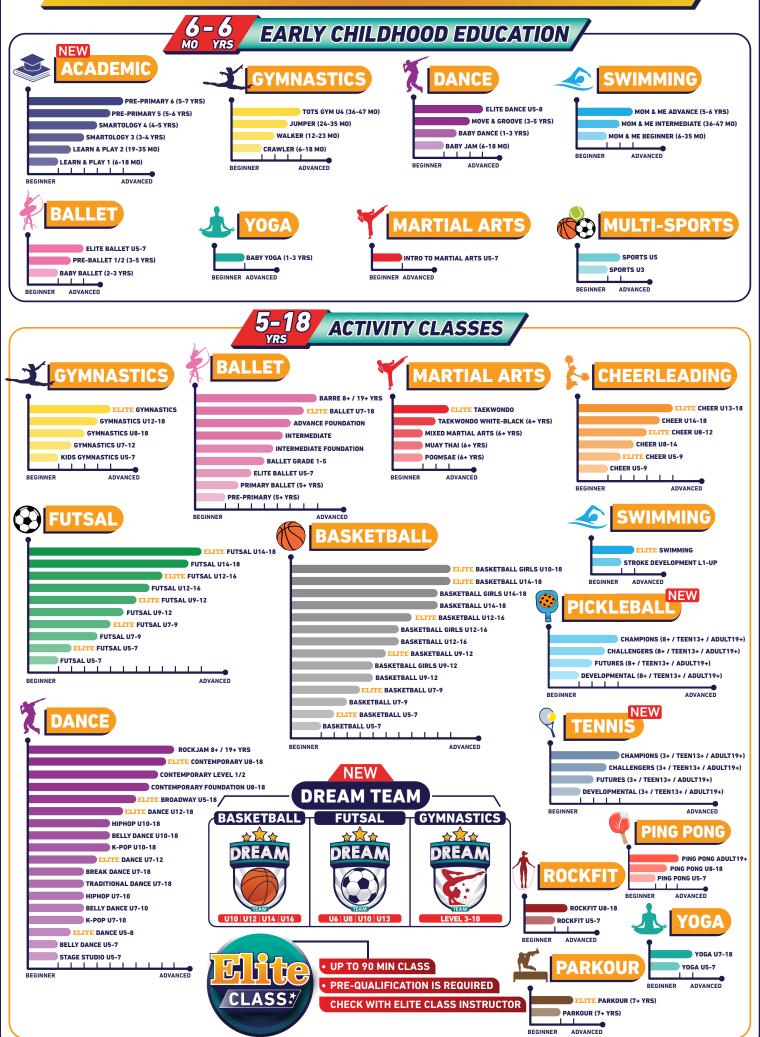

| INDEX: Swimming Elite: up to 90 min class |         |                |         |        |                |        |        |                |        |        |                   |                |        |                   |                   |                   |                   |                   |                   |
|                | INDEX: Swimming Elite : up to 90 min class |                                           |         |                |         |        |                |        |        |                |        |        |                   |                |        | •                 |                   |                   |                   |                   |                   |

### **NEW PROGRAM CLASSIFICATION & PROGRESSION**





### KOTA KASABLANKA \$\circ\$ +6221 2961 2708

# Spring Term Schedule Jan 20th until Apr 20th 2025 Adult19+ Only

## SCAN FOR E-SCHEDULE



|                |          | Monda        | ay     |        |               | Tueso                                 | lay      |             | Wednesday                          |            |             |             | Thursday  |                                        |        |        |           | F                |            |          | Sunday    |         |               |                                  |      |      |                  |     |  |
|----------------|----------|--------------|--------|--------|---------------|---------------------------------------|----------|-------------|------------------------------------|------------|