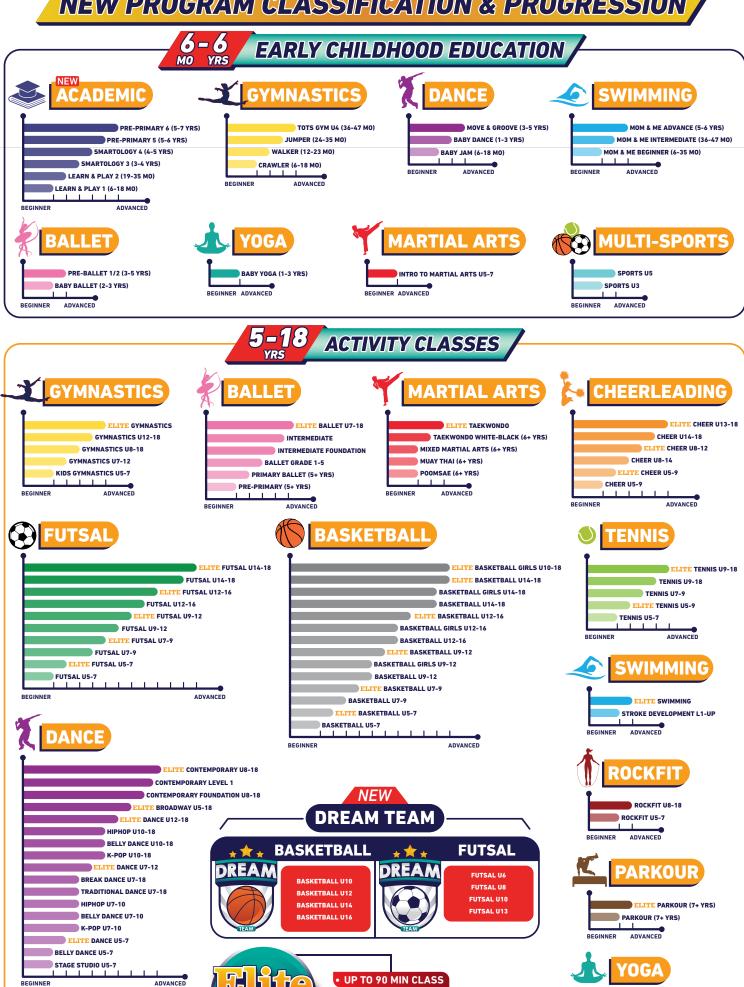

#### **NEW PROGRAM CLASSIFICATION & PROGRESSION**

#### NEW PROGRAM CLASSIFICATION & PROGRESSION

PRE-QUALIFICATION IS REQUIRED

**CHECK WITH ELITE CLASS INSTRUCTOR** 

YOGA U5-7 ADVANCED