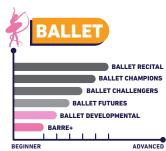

Pound    | Fit, &   | Aerobic   |
| 21.00          |        |          |               |             |           |           |                  |                    |           |                                                                    |          |           |              |           |           | Barre+   | - Pilates | & Balle   | et inspi | red Full | Body      |
|                | INDEX: | Tenr     | nis   🧛 I     | Pickleball  | Ping F    | ong   Eli | <b>ite</b> :upto | 90 min cla         | ass       | Barre+ - Pilates & Ballet inspired Full Body Conditioning Training |          |           |              |           |           |          |           |           |          |          |           |

## **NEW PROGRAM CLASSIFICATION & PROGRESSION**

#### ADULT19+

















#### **PING PONG** CHAMPIONS CHALLENGERS DEVELOPMENTAL

#### Stills Leveling

**CHAMPIONS** Advance Level

**CHALLENGERS** Intermediate Level

> **FUTURES** Beginner Leve

DEVELOPMENTAL Introductory Level

#### Tennis

Fun racquet sport with elements of skill, strategy, & athleticism. Burn calories, improve fitness, enjoy friendly competition & have fun!

#### Pickleball

Dynamic paddle sport with elements of Tennis, Badminton & Ping pong. Connect with other members & enjoy friendly matches.

#### **Barret**

Unique & dynamic workout with elements of Ballet, Pilates & Strength training! Elevate your fitness routine & have fun!

#### RockJam

High-energy workout with elements of Zumba, PoundFit & Cardio. Tone your muscles & prepare your body for dance leveling program.

CHAMPIONSHIPS