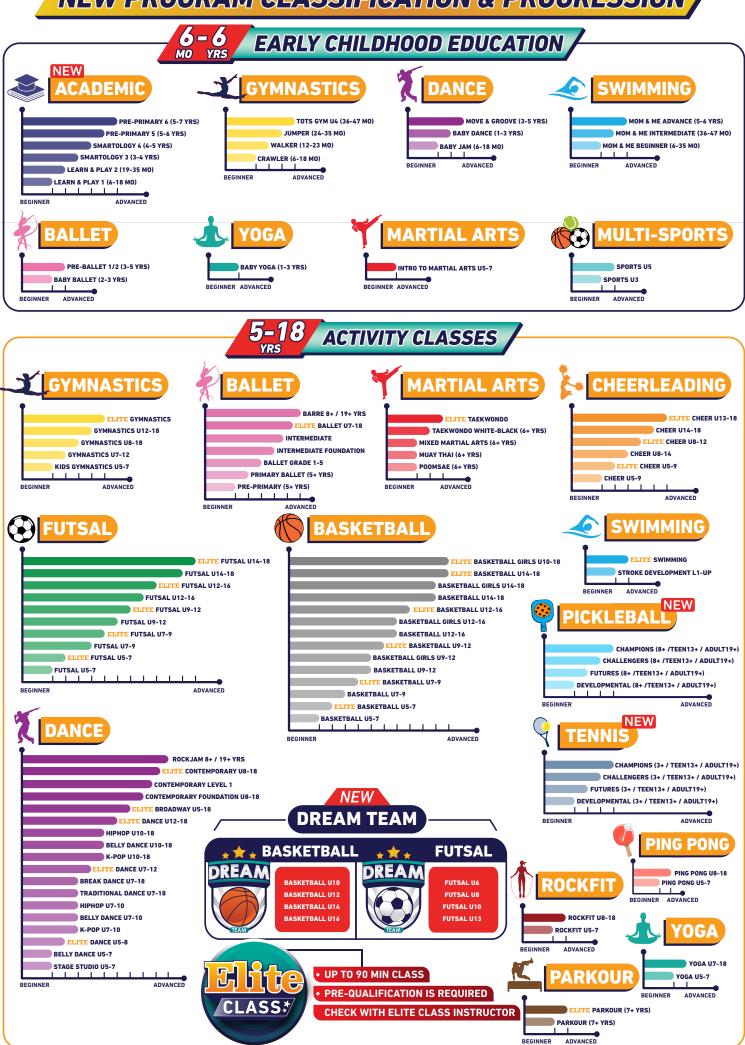

|          |                |           |               |          |                       |          |          |          |                |          |           |          |                            |         |          |          |          |                    |          |          |
| 21.00          |                        |           |                |                       |            |          |          |                |           |               |          |                       |          |          |          |                |          |           |          |                            |         | 1        | Y        |          |                    |          |          |

Elite: up to 90 min class

Ping Pong

Pickleball

## NEW PROGRAM CLASSIFICATION & PROGRESSION





# PESONA SQUARE +6221 3970 3939

## Fall Term Schedule

SCAN FOR E-SCHEDULE



|                     | Monday          |                   |       |       |            |