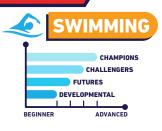

|           |         |          |           |          |          |                                | Y        |             |           |
| 19.30          |        |           |           |         | 1 <b>4</b> |           |        |          |           |          |          |           |         |          |           |          |          |                                |          | _           |           |

19.30

20.00 20.00

20.30

20.30 21.00







Adult19+

Pickleball | Ping Pong | Elite: up to 90 min class

Y Adult19+

Rock Jam (Teen & Adults) - High-impact Dance Cardio Class, Mix of Zumba, **Pound Fit, & Aerobic** 

Barre+ (Teen & Adults) - Pilates & Ballet inspired Full Body Conditioning Training

## **NEW PROGRAM CLASSIFICATION & PROGRESSION**

#### ADULT19+



















#### Stills Leveling.

**CHAMPIONS** Advance Level

**CHALLENGERS** Intermediate Level

> **FUTURES** Beginner Leve

DEVELOPMENTAL Introductory Level

#### Tennis

Fun racquet sport with elements of skill, strategy, & athleticism. Burn calories, improve fitness, enjoy friendly competition & have fun!

#### Pickleball

Dynamic paddle sport with elements of Tennis, Badminton & Ping pong. Connect with other members & enjoy friendly matches.

#### **Barret**

Unique & dynamic workout with elements of Ballet, Pilates & Strength training! Elevate your fitness routine & have fun!

#### RockJam

High-energy workout with elements of Zumba, PoundFit & Cardio. Tone your muscles & prepare your body for dance leveling program.

Termly Competition where teams of

Events&Competitions: