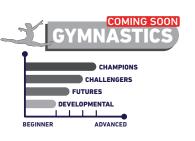

|           |         |          |           |          |          |                                | Y        |             |           |
| 19.30          |        |           |           |         | 1 <b>4</b> |           |        |          |           |          |          |           |         |          |           |          |          |                                |          | _           |           |

19.30

20.00 20.00

20.30

20.30 21.00







Adult19+

Pickleball | Ping Pong | Elite: up to 90 min class

Y Adult19+

Rock Jam (Teen & Adults) - High-impact Dance Cardio Class, Mix of Zumba, **Pound Fit, & Aerobic** 

Barre+ (Teen & Adults) - Pilates & Ballet inspired Full Body Conditioning Training

## **NEW PROGRAM CLASSIFICATION & PROGRESSION**

#### ADULT19+



















#### Stills Leveling.

**CHAMPIONS** Advance Level

**CHALLENGERS** Intermediate Level

> **FUTURES** Beginner Leve

DEVELOPMENTAL Introductory Level

#### Tennis

Fun racquet sport with elements of skill, strategy, & athleticism. Burn calories, improve fitness, enjoy friendly competition & have fun!

#### Pickleball

Dynamic paddle sport with elements of Tennis, Badminton & Ping pong. Connect with other members & enjoy friendly matches.

#### **Barret**

Unique & dynamic workout with elements of Ballet, Pilates & Strength training! Elevate your fitness routine & have fun!

#### RockJam

High-energy workout with elements of Zumba, PoundFit & Cardio. Tone your muscles & prepare your body for dance leveling program.

Termly Competition where teams of

Events&Competitions:





An