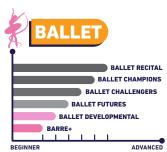

|           |         |          |           |          |          |                                | Y        |             |           |
| 19.30          |        |           |           |         | 1 <b>4</b> |           |        |          |           |          |          |           |         |          |           |          |          |                                |          | _           |           |

19.30

20.00 20.00

20.30

20.30 21.00







Adult19+

Pickleball | Ping Pong | Elite: up to 90 min class

Y Adult19+

Rock Jam (Teen & Adults) - High-impact Dance Cardio Class, Mix of Zumba, **Pound Fit, & Aerobic** 

Barre+ (Teen & Adults) - Pilates & Ballet inspired Full Body Conditioning Training

## **NEW PROGRAM CLASSIFICATION & PROGRESSION**

#### ADULT19+



















#### Stills Leveling.

**CHAMPIONS** Advance Level

**CHALLENGERS** Intermediate Level

> **FUTURES** Beginner Leve

DEVELOPMENTAL Introductory Level

#### Tennis

Fun racquet sport with elements of skill, strategy, & athleticism. Burn calories, improve fitness, enjoy friendly competition & have fun!

#### Pickleball

Dynamic paddle sport with elements of Tennis, Badminton & Ping pong. Connect with other members & enjoy friendly matches.

#### **Barret**

Unique & dynamic workout with elements of Ballet, Pilates & Strength training! Elevate your fitness routine & have fun!

#### RockJam

High-energy workout with elements of Zumba, PoundFit & Cardio. Tone your muscles & prepare your body for dance leveling program.

Termly Competition where teams of

Events&Competitions:





An Ann