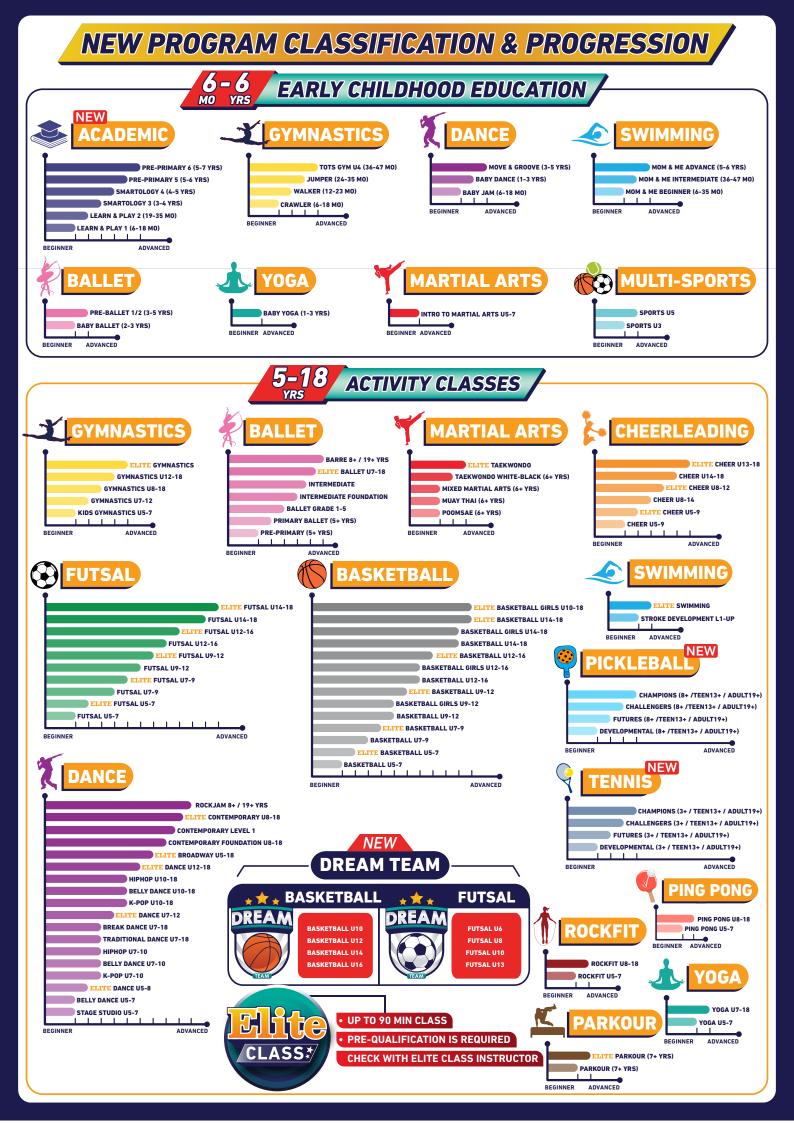

# **NEW PROGRAM CLASSIFICATION & PROGRESSION**

#### Barret

Unique & dynamic workout with elements of Ballet, Pilates & Strength training! Elevate your fitness routine & have fun!

#### RockJam

High-energy workout with elements of Zumba, PoundFit & Cardio. Tone your muscles & prepare your body for dance leveling program.

# CHAMPIONSHIPS 🖈

Termly Competition where teams of equal skill divisions compete against each other.

#### **Ballet & Dance Leveling:**

| Developmental    | : Introduction level will help to discover your passion and potential.                     |
|------------------|--------------------------------------------------------------------------------------------|
| Futures          | : Learn fundamentals & build a strong foundation.                                          |
| Challengers      | : Elevate your skills, refined techniques & challenge yourself.                            |
| Champions        | : Embark on a journey of artistry, mastering complex choreography & routines.              |
| Recital Adult19+ | : Recital is a celebration of movement, creativity & dedication, where you will share your |
|                  | passion with friends & family.                                                             |

### Sports Team's Divisions: 🧕 🖓 🕄 🛷 🌱

: Engage in high-intensity gameplay, strategic maneuvers & advanced techniques. Champions Challengers : Sharpen your skills, explore new tactics & enjoy friendly competitions. : Dive into the game basics, build a strong foundation & be part of developmental team. **Futures** : Introduction level will help you ease into the game, discovering your passion and potential. Developmental

#### Events&Competitions

DEVELOPMENTAL

Introductory Level

**CHALLENGERS** Intermediate Level

> **FUTURES Beginner Leve**

An Annual stage showcase featuring variety of arts performed in front of an audience.