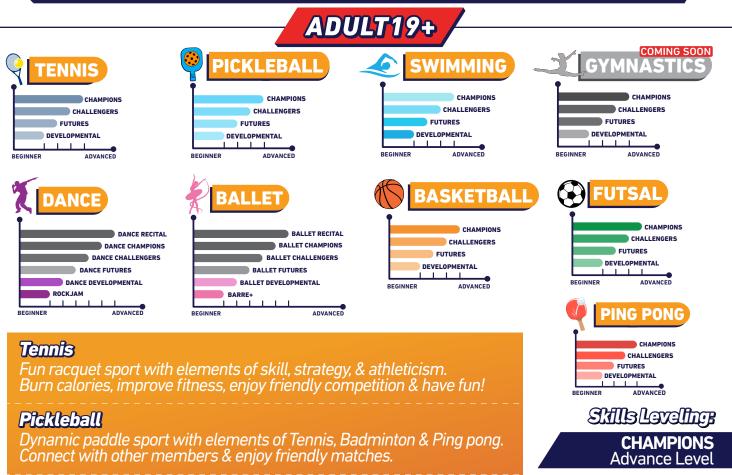

## Fall Term Schedule Jul 22<sup>nd</sup> until Oct 20<sup>th</sup> 2024

Adult19+ Only

| Г              | Mandau                                                                |          |           |            | <b>-</b> · |           |             |            |           | <b>T</b> h |          |           |                  |           |           | Caturater |          |           |          |              |           |  |  |
|----------------|-----------------------------------------------------------------------|----------|-----------|------------|------------|-----------|-------------|------------|-----------|------------|----------|-----------|------------------|-----------|-----------|-----------|----------|-----------|----------|--------------|-----------|--|--|
| Time           | Monday                                                                |          |           | Tuesday    |            |           | Wednesday   |            |           |            | Thursday |           | Friday           |           | Saturday  |           |          |           | Sunday   |              |           |  |  |
| 09.00          | Studio                                                                | Tennis   | Ping Pong | Studio     | Tennis     | Ping Pong | Studio      | Tennis     | Ping Pong | Studio     | Tennis   | Ping Pong | Studio           | Tennis    | Ping Pong | Studio    | Tennis   | Ping Pong | Studio   | Tennis       | Ping Pong |  |  |
| 09.30          |                                                                       |          |           |            |            |           |             |            |           |            |          |           |                  |           |           |           |          |           |          |              |           |  |  |
| 09.30          |                                                                       |          |           |            |            |           |             |            |           |            |          |           |                  |           |           |           |          |           |          |              |           |  |  |
| 10.00          |                                                                       |          |           |            |            |           |             |            |           |            |          |           |                  |           |           |           |          |           |          |              |           |  |  |
| 10.00          |                                                                       |          |           |            |            |           |             |            |           |            |          |           |                  |           |           |           |          |           |          |              |           |  |  |
| 10.30<br>10.30 |                                                                       |          |           |            |            |           |             |            |           |            |          |           |                  |           |           |           |          |           |          |              |           |  |  |
| 11.00          |                                                                       |          |           |            | Adult19+   |           |             | Adult19+   |           |            | Adult19+ |           |                  | Adult19+  |           |           | Adult19+ |           |          |              |           |  |  |
| 11.00          |                                                                       |          |           | Barre+     |            |           |             |            |           |            |          |           | Rock             |           |           |           |          |           |          |              |           |  |  |
| 11.30          |                                                                       |          |           | Adult      |            |           |             |            |           |            |          |           | Jam              |           |           |           |          |           |          |              |           |  |  |
| 11.30<br>12.00 |                                                                       |          |           | 19+ yrs    |            |           |             |            |           |            |          |           | Adult<br>19+ yrs |           |           |           |          | Adult19+  |          |              |           |  |  |
| 12.00          |                                                                       |          |           | , ,        |            |           |             |            |           |            |          |           | 17+ yis          |           |           |           |          |           |          |              |           |  |  |
| 12.30          |                                                                       |          |           |            |            |           |             |            |           |            |          |           |                  |           |           |           |          |           |          |              |           |  |  |
| 12.30          |                                                                       |          |           |            |            |           |             |            |           |            |          |           |                  |           |           |           |          |           |          |              |           |  |  |
| 13.00          |                                                                       |          |           |            |            |           |             |            |           |            |          |           |                  |           |           |           |          |           |          |              |           |  |  |
| 13.00<br>13.30 |                                                                       |          |           |            |            |           |             |            |           |            |          |           |                  |           |           |           |          |           |          |              |           |  |  |
| 13.30          |                                                                       |          |           |            |            |           |             |            |           |            |          |           |                  |           |           |           |          |           |          |              |           |  |  |
| 14.00          |                                                                       |          |           |            |            |           |             |            |           |            |          |           |                  |           |           |           |          |           |          |              |           |  |  |
| 14.00          |                                                                       |          |           |            |            |           |             |            |           |            |          |           |                  |           |           |           |          |           |          |              |           |  |  |
| 14.30<br>14.30 |                                                                       |          |           |            |            |           |             |            |           |            |          |           |                  |           |           |           |          |           |          |              |           |  |  |
| 15.00          |                                                                       |          |           |            |            |           |             |            |           |            |          |           |                  |           |           |           |          |           |          |              |           |  |  |
| 15.00          |                                                                       |          |           |            |            |           |             |            |           |            |          |           |                  |           |           |           |          |           |          |              |           |  |  |
| 15.30          |                                                                       |          |           |            |            |           |             |            |           |            |          |           |                  |           |           |           |          |           |          |              |           |  |  |
| 15.30<br>16.00 |                                                                       |          |           |            |            |           |             |            |           |            |          |           |                  |           |           |           |          |           |          |              |           |  |  |
| 16.00          |                                                                       |          |           |            |            |           |             |            |           |            |          |           |                  |           |           |           |          |           |          |              |           |  |  |
| 16.30          |                                                                       |          |           |            |            |           |             |            |           |            |          |           |                  |           |           |           |          |           |          |              |           |  |  |
| 16.30          |                                                                       |          |           |            |            |           |             |            |           |            |          |           |                  |           |           |           | Adult19+ |           |          | Adult19+     |           |  |  |
| 17.00          |                                                                       |          |           |            |            |           |             |            |           |            |          |           |                  |           |           |           |          |           |          |              |           |  |  |
| 17.30          |                                                                       |          |           |            |            |           |             |            |           |            |          |           |                  |           |           |           |          | EN M      | DY FRE   |              | /         |  |  |
| 17.30          |                                                                       |          |           |            |            |           |             |            |           |            |          |           |                  |           |           |           |          | Env       | UT TRE   | ETLH         |           |  |  |
| 18.00          |                                                                       |          |           |            |            |           |             |            |           |            |          |           |                  |           |           |           |          | ay with y |          |              |           |  |  |
| 18.00<br>18.30 |                                                                       |          |           |            |            |           |             |            |           |            |          |           |                  |           |           |           | th       | ere are r | 10 class | es sche      | duled!    |  |  |
| 18.30          |                                                                       | 17       |           |            |            |           |             | NP         |           |            |          |           |                  | 17P       |           |           |          |           |          |              |           |  |  |
| 19.00          |                                                                       | Adult19+ |           |            |            | Adult19+  |             | Adult19+   |           |            |          | Adult19+  |                  | Adult19+  |           |           |          | N.        |          |              |           |  |  |
| 19.00          |                                                                       |          |           |            |            |           |             |            |           |            |          |           |                  |           |           |           |          |           | Y        | $\mathbf{r}$ |           |  |  |
| 19.30<br>19.30 |                                                                       |          |           |            |            |           |             |            |           |            |          |           |                  |           |           | _         |          | 1         | -        | ~            |           |  |  |
| 20.00          |                                                                       |          |           |            | Adult19+   |           |             |            |           |            | Adult19+ |           |                  |           |           | Roc       | k Jam (1 | reen & Ad | - (etlut | High-i       | mpact     |  |  |
| 20.00          |                                                                       |          |           |            |            |           |             |            |           |            |          |           |                  |           |           | Dan       | ce Car   | dio Clas  | s. Mix   | of Zum       | ba.       |  |  |
| 20.30          |                                                                       |          |           |            |            |           |             |            |           |            |          |           |                  |           |           |           |          | & Aerol   |          | of Zumba,    |           |  |  |
| 20.30          |                                                                       |          |           |            |            |           |             |            |           |            |          |           |                  |           |           |           |          |           |          | -            | Dellat    |  |  |
|                | INDEX:                                                                | 🗣 Tenn   | is 🛛 🧐    | Pickloball |            |           | ito : un to | 00 min ala |           |            |          |           |                  |           |           |           |          | en & Adul |          |              |           |  |  |
|                | INDEX: 🤤 Tennis 🛛 🤗 Pickleball 🖤 Ping Pong Elite : up to 90 min class |          |           |            |            |           |             |            |           |            |          | insp      | ired Fu          | ll Body C | onditio   | ning Tr   | aining   |           |          |              |           |  |  |

#### Barret

Unique & dynamic workout with elements of Ballet, Pilates & Strength training! Elevate your fitness routine & have fun!

#### RockJam

High-energy workout with elements of Zumba, PoundFit & Cardio. Tone your muscles & prepare your body for dance leveling program.

#### **Ballet & Dance Leveling:**

| Developmental    | : Introduction level will help to discover your passion and potential.                     |
|------------------|--------------------------------------------------------------------------------------------|
| Futures          | : Learn fundamentals & build a strong foundation.                                          |
| Challengers      | : Elevate your skills, refined techniques & challenge yourself.                            |
| Champions        | : Embark on a journey of artistry, mastering complex choreography & routines.              |
| Recital Adult19+ | : Recital is a celebration of movement, creativity & dedication, where you will share your |
|                  | passion with friends & family.                                                             |

### Sports Team's Divisions: 🧕 🖓 🕄 🛷 🌱

: Engage in high-intensity gameplay, strategic maneuvers & advanced techniques. Champions Challengers : Sharpen your skills, explore new tactics & enjoy friendly competitions. : Dive into the game basics, build a strong foundation & be part of developmental team. **Futures** : Introduction level will help you ease into the game, discovering your passion and potential. Developmental