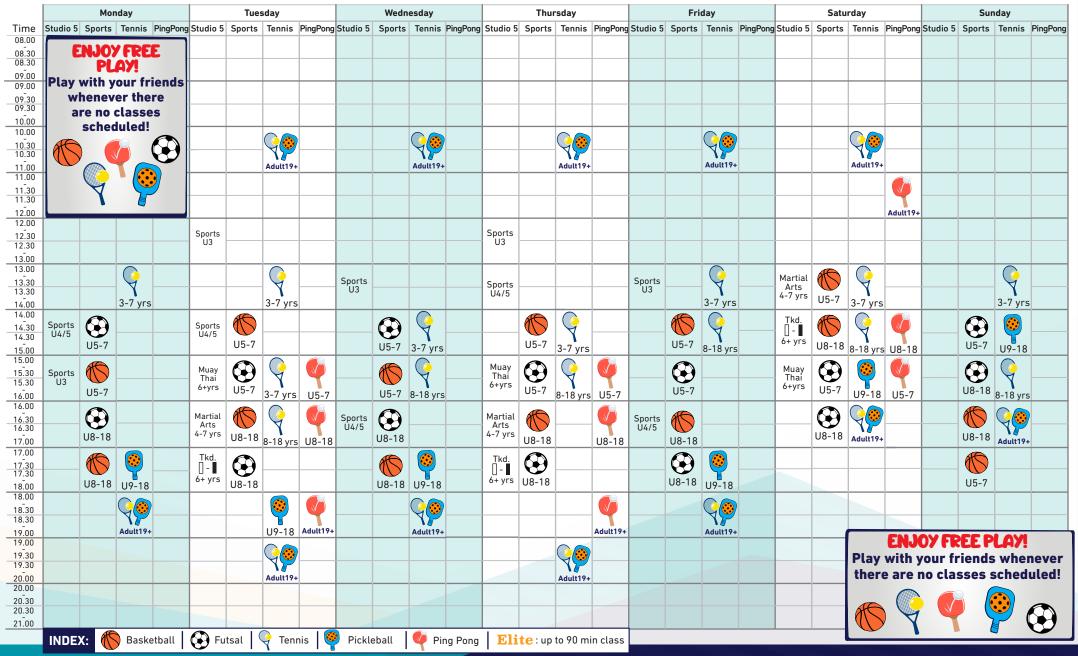

## **Fall Term Schedule** Jul 22<sup>nd</sup> until Oct 20<sup>th</sup> 2024

Time 08.00 08.30 08.30 09.00 09.00 09.30 09.30 10.00 10.00 10.30 10.30 11.00 11.00 11.30 11.30

12.00 12.00 12.30 12.30

13.00 13.00

13.30

14.00 14.00

15.00 15.00 15.30 15.30

16.00 16.00

16.30 16.30

17.00 17.00 17.30 Par 7+

17.30 18.00 18.00 18.30 18.30 19.00 19.00 19.30 19.30 20.00

Wa 13.30

Jur 14.30 24 14.30

## Fall Term Schedule Jul 22<sup>nd</sup> until Oct 20<sup>th</sup> 2024

|          | Monday            |                 |       |                   |                | Tuesday               |                 |                         |                   |                     | W                          | ednesd            | ay |                  |                | т               | hursda           | ay  |                   | Friday      |                            |                     |         |                          | Saturday |                 |                 |   |                   |                    | :                     | Sunday                  |                         |                 |   |
|----------|-------------------|-----------------|-------|-------------------|----------------|-----------------------|-----------------|-------------------------|-------------------|---------------------|----------------------------|-------------------|----|------------------|----------------|-----------------|------------------|-----|-------------------|-------------|----------------------------|---------------------|---------|--------------------------|----------|-----------------|-----------------|---|-------------------|--------------------|-----------------------|-------------------------|-------------------------|-----------------|---|
| e        | G                 | 1               | 2     | 3                 | 4              | G                     | 1               | 2                       | 3                 | 4                   | G                          | 1                 | 2  | 3                | 4              | G               | 1                | 2   | 3                 | 4           | G                          | 1                   | 2       | 3                        | 4        | G               | 1               | 2 | 3                 | 4                  | G                     | 1                       | 2                       | 3               | 4 |
|          |                   |                 |       |                   |                |                       |                 |                         |                   |                     |                            |                   |    |                  |                |                 |                  |     |                   |             |                            |                     |         |                          |          |                 |                 |   |                   |                    |                       |                         |                         |                 |   |
| ,        |                   |                 |       |                   |                |                       |                 |                         |                   |                     |                            |                   |    |                  |                |                 |                  |     |                   |             |                            |                     |         |                          |          |                 |                 |   |                   | -6                 |                       |                         |                         | 2.              | _ |
| )        |                   |                 |       |                   |                |                       |                 |                         |                   |                     |                            |                   |    |                  |                |                 |                  |     |                   |             |                            |                     |         |                          |          |                 |                 | в | C                 |                    |                       | chi<br>Ga               |                         |                 |   |
|          |                   |                 |       |                   | Primary        |                       |                 |                         |                   |                     |                            |                   |    |                  | Primary        |                 |                  |     |                   |             |                            |                     |         |                          |          |                 |                 |   | K                 | ND                 | )Er                   | GA                      | <b>R</b> T              | PEN             |   |
|          |                   |                 |       |                   | 5              |                       |                 |                         |                   | <b>1</b><br>6-18 mo |                            |                   |    |                  | 5              |                 |                  |     |                   | 6-18 mo     |                            |                     |         |                          |          |                 |                 |   |                   |                    |                       |                         |                         |                 |   |
| )        |                   |                 |       |                   | 5-6 yrs        |                       |                 |                         |                   | LEARN<br>&PLAY<br>2 | Walkor                     |                   |    |                  | 5-6 yrs        |                 |                  |     |                   |             | Mallian                    |                     |         |                          |          | Jumper          |                 |   |                   |                    |                       |                         |                         |                 |   |
| )        |                   |                 |       |                   |                | Crawler<br>6-18<br>mo |                 |                         | Baby<br>Dance     | aplay<br>2          | 12-23<br>mo                |                   |    |                  | ·              | Crawler<br>6-18 |                  |     | Dance             | &PLAY<br>2  | 12-23<br>mo                |                     |         |                          |          | 24-35<br>mo     |                 |   |                   | <u> </u>           | Crawler<br>6-18<br>mo |                         |                         |                 |   |
|          |                   |                 |       |                   |                | mo                    |                 |                         | 1-3 yrs           | 19-35<br>mo         | 1110                       |                   |    |                  |                | mo              |                  |     | 1-3 yrs           | 19-35<br>mo | 1110                       |                     |         |                          |          |                 |                 |   |                   |                    | mo                    |                         |                         |                 |   |
|          | USA               |                 |       |                   | SMART<br>OLOGY | Jumper                | -               | Barre                   | Baby              |                     | Jumper                     |                   |    | Baby             | SMART<br>OLOGY | lumper          |                  |     | Baby              |             |                            |                     | Rock    | Baby                     |          |                 |                 |   | Baby              |                    | Walker                |                         |                         | Baby            |   |
| ,        | U4                |                 |       |                   | 4              | 24-35<br>mo           |                 | Adult<br>19+ yrs        | Jam<br>6-18<br>mo |                     | 24-35<br>mo                |                   |    | Dance<br>1-3 yrs | 1.             | 24-35           |                  |     | Jam<br>6-18<br>mo |             |                            |                     | Adult   | Baby<br>Dance<br>1-3 yrs |          |                 |                 |   | Dance<br>1-3 yrs  |                    | 12-23<br>mo           |                         |                         | Jam<br>6-18     |   |
|          |                   |                 |       |                   | 4-5 yrs        |                       |                 |                         |                   |                     |                            |                   |    |                  |                |                 |                  |     |                   |             |                            |                     | 19+ yrs |                          |          |                 |                 |   |                   |                    |                       |                         | P-Ballet <sup>1/2</sup> | mo              |   |
|          | USA               |                 |       |                   | SMART<br>OLOGY | Walker<br>12-23       |                 |                         |                   |                     |                            |                   |    | Baby<br>Dance    | OLOGY          | Walker<br>12-23 |                  |     |                   |             | Jumper<br>24-35            |                     |         |                          |          | Walker<br>12-23 |                 |   | Sports            |                    |                       |                         | 2                       | Baby<br>Dance   |   |
|          | U5-7              |                 |       |                   | 3<br>3-4 yrs   | mo                    |                 |                         |                   |                     |                            |                   |    | 1-3 yrs          | 3<br>3-4 yrs   | mo              |                  |     |                   |             | mo                         |                     |         |                          |          | mo              |                 |   | U3                |                    |                       |                         |                         | 1-3 yrs         |   |
| )        |                   |                 |       |                   |                | 6_                    |                 | Baby                    | Baby              |                     |                            |                   |    |                  |                |                 |                  |     |                   |             |                            |                     |         |                          |          | 6-              |                 |   |                   |                    |                       |                         | Baby                    |                 |   |
|          | Walker<br>12-23   |                 |       | Baby<br>Dance     |                | USA                   |                 | ×                       | Dance<br>1-3 yrs  | Primary             |                            |                   |    |                  |                |                 |                  |     | Baby<br>Dance     | Primary     |                            |                     |         |                          |          | <b>J</b> USA    | H-Hop<br>U7-18  |   | Sports<br>U4/5    |                    | Jumper<br>24-35       |                         |                         | Move&<br>Groove |   |
| ,        | mo                |                 |       | 1-3 yrs           |                | U4                    |                 | 2-3 yrs                 | 1-5 913           | 6                   |                            |                   |    |                  |                |                 |                  |     | 1-3 yrs           | 6           |                            |                     |         |                          |          | U4              |                 |   |                   |                    | mo                    |                         | 2-3 yrs                 | 3-5 yrs         |   |
|          | lumper            |                 |       | Baby              |                | USA                   |                 | P-Ballet <sup>1/2</sup> |                   | 5-7 yrs             | USA                        |                   |    |                  |                |                 |                  |     | Move&             | 5-7 yrs     | USA                        |                     |         |                          |          | 6               |                 |   | Move&             |                    | USA                   | Stage                   | Carata                  | <b>1</b>        |   |
|          | 24-35<br>mo       |                 |       | Dance<br>1-3 yrs  |                | U5-7                  |                 | ×                       |                   |                     | U4                         |                   |    |                  |                |                 |                  |     | Groove<br>3-5 yrs |             | U4                         | -                   |         |                          |          | U5-7            |                 |   | Groove<br>3-5 yrs |                    | U4                    | Stage<br>Studio<br>U5-7 |                         | <b>Å</b>        |   |
|          |                   |                 |       |                   |                |                       |                 | 3-5 yrs<br>PP/P         |                   |                     | 04                         |                   |    |                  |                |                 |                  |     |                   |             | 04                         |                     |         |                          |          |                 |                 |   |                   | $\left  - \right $ | 1                     |                         | PP/P                    | U5-9            |   |
| ,        | USA               |                 |       | Move&             |                |                       |                 |                         | Move&<br>Groove   |                     |                            | Move&             |    | -                |                | USA             | Stage            |     |                   |             | <b>K</b> USA               | RockFit             |         | Move&<br>Groove          |          | USA             | Stage<br>Studio |   |                   |                    | USA                   | K-Pop                   |                         | K.              |   |
|          | U5-7              |                 |       | Groove<br>3-5 yrs |                |                       |                 | 7<br>5+ yrs             | 3-5 yrs           |                     |                            | Groove<br>3-5 yrs |    | U5-9             |                | U4              | Studio<br>U5-7   |     |                   |             | U5-7                       | U7-18               |         | 3-5 yrs                  |          | U8-18           | U5-7            |   |                   |                    | U5-7                  | U7-18                   | 5+ yrs                  | 110 10          |   |
| )        | <b>I0</b> /       |                 |       |                   |                |                       |                 |                         |                   |                     |                            |                   |    |                  |                | 6/              |                  |     |                   |             |                            |                     |         |                          |          | -               |                 |   |                   |                    | <u> </u>              |                         | 11                      | 08-18           |   |
|          |                   | Stage<br>Studio |       |                   |                |                       | Stage<br>Studio |                         |                   |                     | USA                        |                   |    | 2                |                |                 | H-Hop            |     | RockFit<br>U8-18  |             | <b>J</b>                   | RockFit<br>U5-7     |         | Stage<br>Studio          |          | ļ               | K-Pop<br>U7-18  |   |                   |                    | <b>USA</b>            | H-Hop<br>U7-18          | *                       |                 |   |
| ,        | U8-18             | U5-7            |       |                   |                | U8-18                 | U5-7            | Gr.1<br>(Skill dep.     |                   |                     | U5-7                       |                   |    | U8-18            |                | U5-7            | U7-18            |     | 08-18             |             | U8-18                      | 0.07                |         | U5-7                     |          |                 | 07.10           |   |                   |                    | U8-18                 |                         | Gr.1<br>(Skill dep.)    |                 |   |
|          | Darkour           |                 |       |                   |                |                       |                 |                         | Broadway          | /                   | USA                        | Stage             |    | RockFit          |                | USA             |                  |     |                   |             |                            |                     |         |                          |          |                 |                 |   |                   |                    |                       |                         | F                       |                 |   |
| ) r<br>) | Parkour<br>7+ yrs | H-Hop<br>U7-18  |       |                   |                |                       | K-Pop<br>U7-18  |                         | The second        |                     | U8-18                      | . Studio          |    | U5-7             |                | U8-18           |                  |     | RockFit<br>U5-7   |             |                            | K-Pop<br>U7-18      |         |                          |          |                 |                 |   |                   |                    |                       |                         | Fouda-                  |                 |   |
|          |                   |                 |       |                   |                | <u> </u>              |                 |                         | $ \Lambda $       |                     | 00-10                      |                   |    |                  |                |                 |                  |     |                   |             |                            |                     |         |                          |          | <u> </u>        |                 |   |                   |                    |                       |                         | tion<br>U8-18           |                 |   |
| ,        |                   |                 |       |                   |                |                       |                 |                         | U5-18             |                     | Parkour                    |                   |    |                  |                |                 |                  |     |                   |             |                            | Rock<br>Jam         |         |                          |          |                 |                 |   |                   |                    |                       |                         | Barre+                  |                 |   |
| )        |                   |                 |       |                   |                |                       |                 |                         |                   |                     | 7+ yrs                     |                   |    |                  |                |                 |                  |     |                   |             |                            | 8+ yrs              |         |                          |          |                 |                 |   |                   |                    |                       |                         | 8+ yrs                  |                 |   |
| ,        |                   |                 |       |                   |                |                       |                 |                         |                   |                     |                            |                   |    |                  |                |                 |                  |     |                   |             |                            |                     |         |                          |          |                 |                 |   |                   |                    |                       |                         |                         |                 |   |
| )<br>)   | INDE              | v               | PRESC | HOOL              | : LEA          | N&P                   | LAY1            | LE                      | ARN&I             | PLAY                | 2 SMARTOLOGY3 SMART        |                   |    |                  | SMART          | OLOG            | Y <mark>4</mark> | KIN | DERGA             | RTEN        | Pre                        | Primary 5 Primary 6 |         |                          |          |                 |                 |   |                   |                    |                       |                         |                         |                 |   |
| )        | TNDE              | A:              | G     | ymnast            | ics            | 👆 Che                 | erlead          | ing 🧍                   | Balle             | t 🚽                 | Contemporary Dance 🏌 Broad |                   |    |                  | Broad          | way             | 💦 Da             | nce | 🜱 Tae             | kwondo      | Elite : up to 90 min class |                     |         |                          | ss       |                 |                 |   |                   |                    |                       |                         |                         |                 |   |

#### **PRESCHOOL & KINDERGARTEN CLASSES ARE FREE UNTIL WINTER TERM 2024**