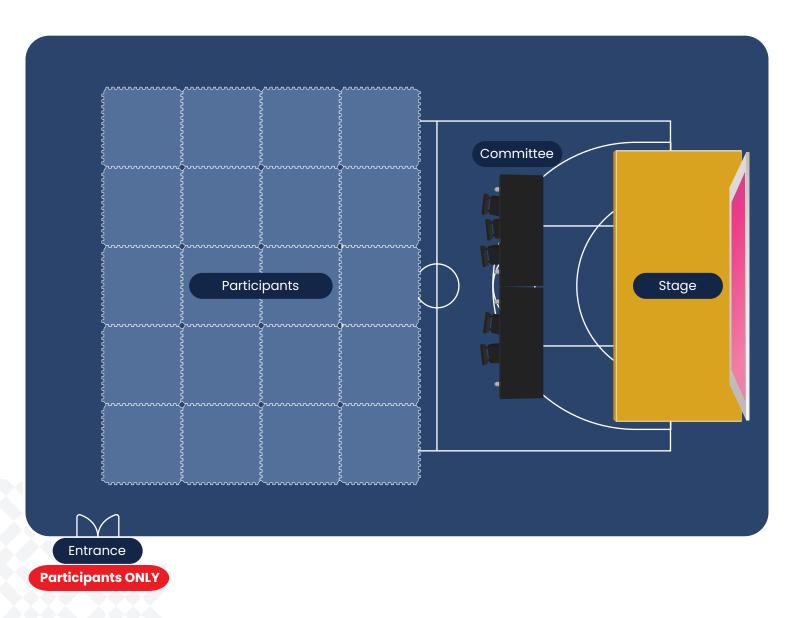

#### VENUE LAYOUT **GENERAL REHEARSALS SPORTS COURT, ROCKSTAR ACADEMY KOTA KASABLANKA** SUNDAY, 20 OCTOBER 2024