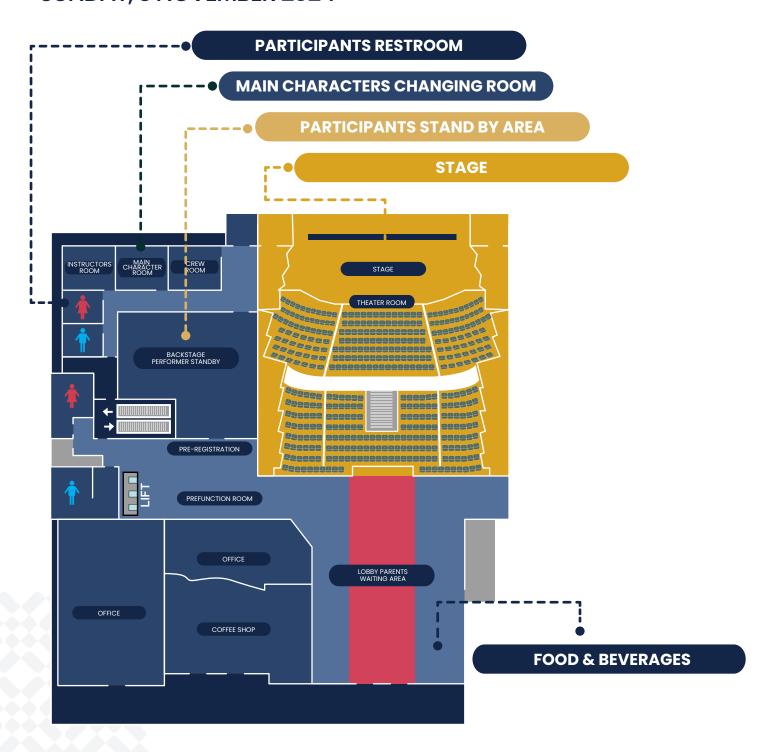

#### **+ VENUE LAYOUT COSTUME REHEARSALS USMAR ISMAIL THEATER** SUNDAY, 3 NOVEMBER 2024

#### VENUE LAYOUT 9<sup>TH</sup> BALLET & CONTEMPORARY DANCE ANNUAL RECITAL **USMAR ISMAIL THEATER**

SUNDAY, 17 NOVEMBER 2024