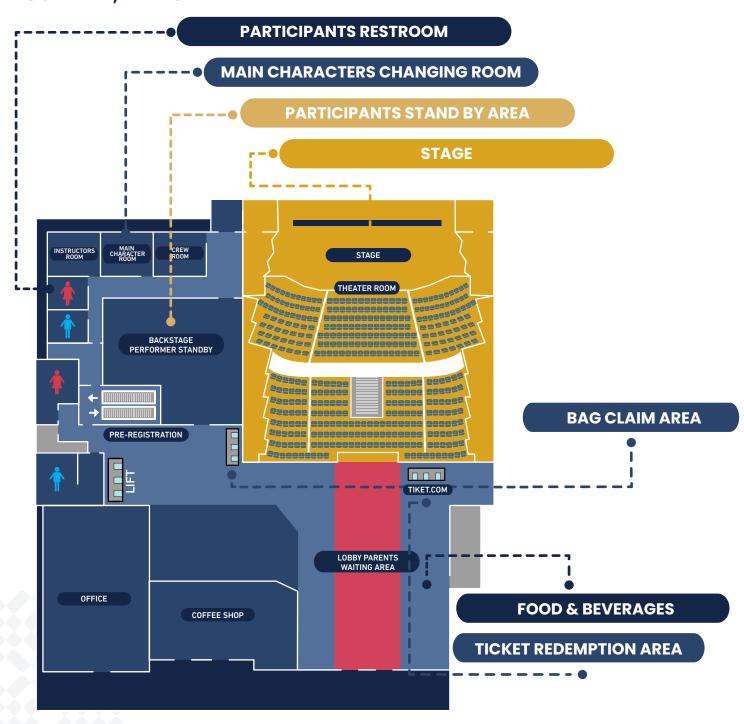

#### VENUE LAYOUT 9<sup>TH</sup> BALLET & CONTEMPORARY DANCE ANNUAL RECITAL **USMAR ISMAIL THEATER**

SUNDAY, 17 NOVEMBER 2024